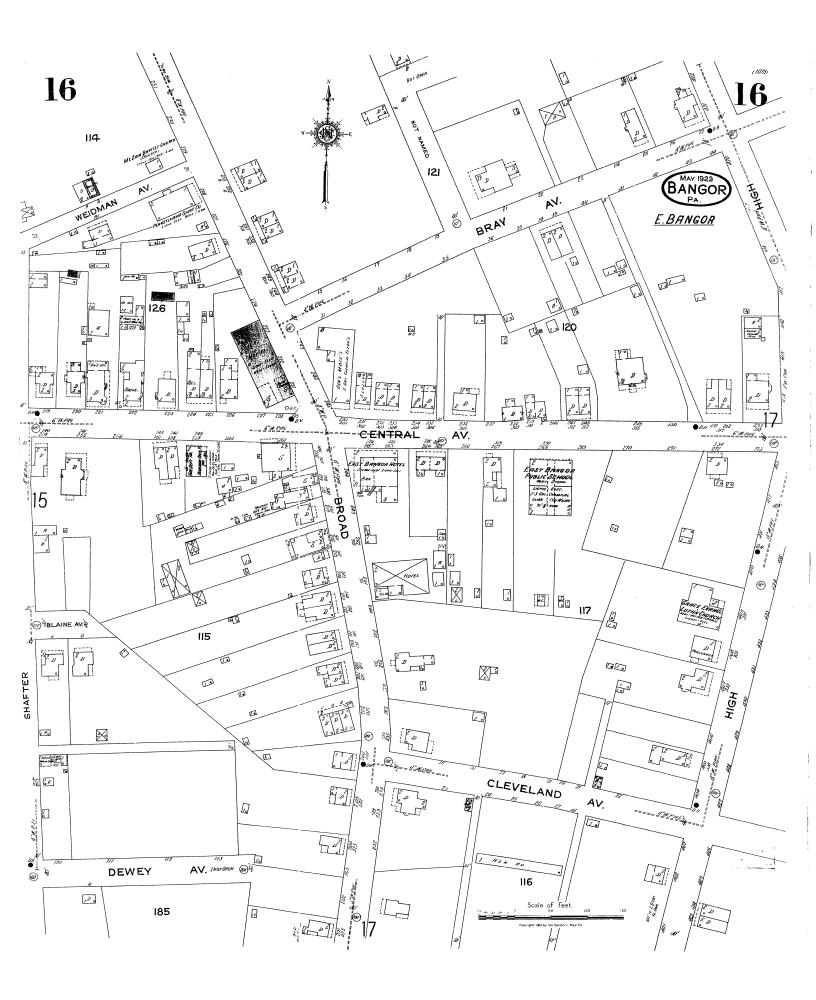

| STREETS                                                                                                                                                                                                                                                                                                                                                                                                                                                                                                                                                                                                                                                                                                                                                                                                                                                                                                                                                                                                                                                                                                                                                                                                                                                                                                                                                                                                                                                                                                                                                                                                                                                                                                                                                                                                                                                                                                                                                                                                                                                                                                                           | T BUKKT                                                 |                                                                            | SPECIALS                                                            | ARRET .                                                                                                    | INCOM                                                                            |
|-----------------------------------------------------------------------------------------------------------------------------------------------------------------------------------------------------------------------------------------------------------------------------------------------------------------------------------------------------------------------------------------------------------------------------------------------------------------------------------------------------------------------------------------------------------------------------------------------------------------------------------------------------------------------------------------------------------------------------------------------------------------------------------------------------------------------------------------------------------------------------------------------------------------------------------------------------------------------------------------------------------------------------------------------------------------------------------------------------------------------------------------------------------------------------------------------------------------------------------------------------------------------------------------------------------------------------------------------------------------------------------------------------------------------------------------------------------------------------------------------------------------------------------------------------------------------------------------------------------------------------------------------------------------------------------------------------------------------------------------------------------------------------------------------------------------------------------------------------------------------------------------------------------------------------------------------------------------------------------------------------------------------------------------------------------------------------------------------------------------------------------|---------------------------------------------------------|----------------------------------------------------------------------------|---------------------------------------------------------------------|------------------------------------------------------------------------------------------------------------|----------------------------------------------------------------------------------|
| A Eighth, N.,                                                                                                                                                                                                                                                                                                                                                                                                                                                                                                                                                                                                                                                                                                                                                                                                                                                                                                                                                                                                                                                                                                                                                                                                                                                                                                                                                                                                                                                                                                                                                                                                                                                                                                                                                                                                                                                                                                                                                                                                                                                                                                                     |                                                         | R<br>ailroad (arbitrary), at Roseto, 12 & 13                               | A                                                                   | Eastern Pennsylvania Power Co.,<br>Heat, Light and Power Station, 7                                        | Miller, J. H., WoodBeetles&MalletsMfg.17<br>Mt. Zion Baptist Church (Colored) 16 |
| Ackermanville Road                                                                                                                                                                                                                                                                                                                                                                                                                                                                                                                                                                                                                                                                                                                                                                                                                                                                                                                                                                                                                                                                                                                                                                                                                                                                                                                                                                                                                                                                                                                                                                                                                                                                                                                                                                                                                                                                                                                                                                                                                                                                                                                | 1                                                       | * Ave., at Roseto,                                                         | American Slate Co.,                                                 | Elks Home, 7                                                                                               | N                                                                                |
| Amplex, at Roseto, see Sabatino. Fairview Ave. 1                                                                                                                                                                                                                                                                                                                                                                                                                                                                                                                                                                                                                                                                                                                                                                                                                                                                                                                                                                                                                                                                                                                                                                                                                                                                                                                                                                                                                                                                                                                                                                                                                                                                                                                                                                                                                                                                                                                                                                                                                                                                                  | 1 100-330 *7 D                                          |                                                                            | в                                                                   | F                                                                                                          | North Bangor Slate Co.,                                                          |
| Bangor, B Fifth, N.,                                                                                                                                                                                                                                                                                                                                                                                                                                                                                                                                                                                                                                                                                                                                                                                                                                                                                                                                                                                                                                                                                                                                                                                                                                                                                                                                                                                                                                                                                                                                                                                                                                                                                                                                                                                                                                                                                                                                                                                                                                                                                                              |                                                         | oseto, at Roseto, 13                                                       | Bangor&PortlandTractionCo.,CarHo. 15<br>Bottling Co., Mineral Water |                                                                                                            | 0                                                                                |
| 124-209 3                                                                                                                                                                                                                                                                                                                                                                                                                                                                                                                                                                                                                                                                                                                                                                                                                                                                                                                                                                                                                                                                                                                                                                                                                                                                                                                                                                                                                                                                                                                                                                                                                                                                                                                                                                                                                                                                                                                                                                                                                                                                                                                         | 4                                                       | s<br>abatino, at Roseto,                                                   | M'f'g, &c.,                                                         | at East Bangor 16                                                                                          | Old Bangor Slate Co.,                                                            |
| Road, E., 10<br>Bangor-Stroudsburg Highway: 10<br>100-367                                                                                                                                                                                                                                                                                                                                                                                                                                                                                                                                                                                                                                                                                                                                                                                                                                                                                                                                                                                                                                                                                                                                                                                                                                                                                                                                                                                                                                                                                                                                                                                                                                                                                                                                                                                                                                                                                                                                                                                                                                                                         | 200-417 3 2                                             | ampson, at East Bangor, 14 & 15<br>econd, N., 1-33 *4                      | (formerly), 10<br>Gas Co., Water Gas M'f'g, 7                       | First National Bank Building.                                                                              | Owens Bros., Marble& GraniteWorks, 7                                             |
| at East Ranger 14 Fourth, N. 1-86                                                                                                                                                                                                                                                                                                                                                                                                                                                                                                                                                                                                                                                                                                                                                                                                                                                                                                                                                                                                                                                                                                                                                                                                                                                                                                                                                                                                                                                                                                                                                                                                                                                                                                                                                                                                                                                                                                                                                                                                                                                                                                 | 3                                                       | 2-32 *3                                                                    |                                                                     | Presbyterian Church, 4                                                                                     | P<br>Peifly, H. F., Crystal Laundry, 2                                           |
| Blaine Ave., at East Bangor, 14 & 15 S., 1-40                                                                                                                                                                                                                                                                                                                                                                                                                                                                                                                                                                                                                                                                                                                                                                                                                                                                                                                                                                                                                                                                                                                                                                                                                                                                                                                                                                                                                                                                                                                                                                                                                                                                                                                                                                                                                                                                                                                                                                                                                                                                                     | 444-855 11<br>6 Martino, at Rose to,                    | S.,                                                                        | * Lumber M'f'g Co.,                                                 |                                                                                                            |                                                                                  |
| British, see Messenger. 16 & 17                                                                                                                                                                                                                                                                                                                                                                                                                                                                                                                                                                                                                                                                                                                                                                                                                                                                                                                                                                                                                                                                                                                                                                                                                                                                                                                                                                                                                                                                                                                                                                                                                                                                                                                                                                                                                                                                                                                                                                                                                                                                                                   | Messenger,                                              | 2-40 *3                                                                    | Quarry Co.,<br>Real Estate Co., Building,                           |                                                                                                            | Penn-Allyn Silk Co., SilkGlovesM'f'g, 11<br>Pennsylvania Shirt Co.,              |
| Broadway, 1-137 *1 Caribaldi at Parata 10.6.1                                                                                                                                                                                                                                                                                                                                                                                                                                                                                                                                                                                                                                                                                                                                                                                                                                                                                                                                                                                                                                                                                                                                                                                                                                                                                                                                                                                                                                                                                                                                                                                                                                                                                                                                                                                                                                                                                                                                                                                                                                                                                     | n Miller N 7.5.10                                       | 101-357 *7<br>400-439 8                                                    | * Silk Knitt'gCo., SilkGlovesMfg 7                                  | rourth ward notel, 11                                                                                      | Police Department,                                                               |
| 200-452 '6 Grand Ave. 11 & 1                                                                                                                                                                                                                                                                                                                                                                                                                                                                                                                                                                                                                                                                                                                                                                                                                                                                                                                                                                                                                                                                                                                                                                                                                                                                                                                                                                                                                                                                                                                                                                                                                                                                                                                                                                                                                                                                                                                                                                                                                                                                                                      | 5 S.,                                                   | eventh, N., 11 & 12                                                        | * Union Slate Quarry,<br>Borough Office, at East Bangor, 16         | Garfield School 3                                                                                          | at East Bangor,                                                                  |
|                                                                                                                                                                                                                                                                                                                                                                                                                                                                                                                                                                                                                                                                                                                                                                                                                                                                                                                                                                                                                                                                                                                                                                                                                                                                                                                                                                                                                                                                                                                                                                                                                                                                                                                                                                                                                                                                                                                                                                                                                                                                                                                                   | 4 sturray, N., 4                                        | * 8                                                                        | Bower Bros Building                                                 | Genuine Bangor Slate Co., 14<br>Grace Evangelical Lutheran Church, 16                                      | Roseto, 12                                                                       |
| Brown Ave., 454-921 11 Hazen Ave., at East Bangor, 1                                                                                                                                                                                                                                                                                                                                                                                                                                                                                                                                                                                                                                                                                                                                                                                                                                                                                                                                                                                                                                                                                                                                                                                                                                                                                                                                                                                                                                                                                                                                                                                                                                                                                                                                                                                                                                                                                                                                                                                                                                                                              |                                                         | hafter, at East Bangor,                                                    | * W.H., & Co., DepartmentStore, 4                                   | Griffin Bros., School Slate Factory, 5                                                                     | Roman Catholic Church                                                            |
| Buick, at Roseto, see Roseto. High, at East Bangor,                                                                                                                                                                                                                                                                                                                                                                                                                                                                                                                                                                                                                                                                                                                                                                                                                                                                                                                                                                                                                                                                                                                                                                                                                                                                                                                                                                                                                                                                                                                                                                                                                                                                                                                                                                                                                                                                                                                                                                                                                                                                               | 7 New, 1-38 5 Si<br>7 New, 1-38 5 Si<br>9 Nitab N 10 St | ixth, N.,                                                                  | Central Hotel,                                                      |                                                                                                            | Roosevelt School,                                                                |
| Cadillag at Poroto con Martine S., 1                                                                                                                                                                                                                                                                                                                                                                                                                                                                                                                                                                                                                                                                                                                                                                                                                                                                                                                                                                                                                                                                                                                                                                                                                                                                                                                                                                                                                                                                                                                                                                                                                                                                                                                                                                                                                                                                                                                                                                                                                                                                                              | 0 at Rojeto 12 St                                       | nyuer, 10                                                                  | Columbus Public School. 19                                          | Holland, J. H., Wagon Shop, 2                                                                              | s                                                                                |
| Car Ban Lane, at East Bangor, 15<br>Cernetery, at East Bangor, 15<br>Cornetery, at East Bangor, 16<br>Research 19                                                                                                                                                                                                                                                                                                                                                                                                                                                                                                                                                                                                                                                                                                                                                                                                                                                                                                                                                                                                                                                                                                                                                                                                                                                                                                                                                                                                                                                                                                                                                                                                                                                                                                                                                                                                                                                                                                                                                                                                                 | 8 Northampton, N.,                                      | enth, N.,                                                                  | CrownSilkM'f'gCo.,SilkGlovesM'f'g,<br>Slate Co.,                    | Hotel Broadway,                                                                                            | St. David's Episcopal Church, 6<br>John's Reformed Church,                       |
| Roseto. 12 K                                                                                                                                                                                                                                                                                                                                                                                                                                                                                                                                                                                                                                                                                                                                                                                                                                                                                                                                                                                                                                                                                                                                                                                                                                                                                                                                                                                                                                                                                                                                                                                                                                                                                                                                                                                                                                                                                                                                                                                                                                                                                                                      | 119-830 10 m                                            | S.,                                                                        | Crystal Laundry, 2                                                  |                                                                                                            | Salem Church of the Evang'l Asso'n 10                                            |
| Central Ave., at East Bangor, 14, 15, 16, 17 Kelly. K<br>Centre, 10 Kline, 8, 17 Centre, 8, 10 Kline, 8, 10 Kline, 8, 10 Kline, 1 |                                                         | " S                                                                        | D<br>Daily News, Printing,                                          | Italian Evangelical Presbyterian<br>Church,                                                                | Slate Valley Fabric Co., Jersey Silk<br>Cloth M'f'g, 2<br>Hotel.                 |
| Chestnut,                                                                                                                                                                                                                                                                                                                                                                                                                                                                                                                                                                                                                                                                                                                                                                                                                                                                                                                                                                                                                                                                                                                                                                                                                                                                                                                                                                                                                                                                                                                                                                                                                                                                                                                                                                                                                                                                                                                                                                                                                                                                                                                         | Old Pennsylvani i Ave.,                                 |                                                                            | D. L. & W. R. R. Freight Depot,<br>Passenger Depot,                 |                                                                                                            | Sterling Silk Glove Co                                                           |
| Alley, 2 & 11 Lincoln at Poroto goo Dowey                                                                                                                                                                                                                                                                                                                                                                                                                                                                                                                                                                                                                                                                                                                                                                                                                                                                                                                                                                                                                                                                                                                                                                                                                                                                                                                                                                                                                                                                                                                                                                                                                                                                                                                                                                                                                                                                                                                                                                                                                                                                                         | P                                                       | v<br>errazzano, at Roseto,                                                 |                                                                     | KeenanStructuralSlateCo. (formerly), 8                                                                     | Strand Theatre, Moving Pictures, 2                                               |
| Church, 12 Linden, 14 & 1<br>Clevelaud Ave., at East Bangor, 16 & 17 Long, at East Bangor, 11 & 1<br>Columbia Ave., 11                                                                                                                                                                                                                                                                                                                                                                                                                                                                                                                                                                                                                                                                                                                                                                                                                                                                                                                                                                                                                                                                                                                                                                                                                                                                                                                                                                                                                                                                                                                                                                                                                                                                                                                                                                                                                                                                                                                                                                                                            | 7 Pennsylvania Ave                                      | W                                                                          | E                                                                   | L                                                                                                          | Town Hall, 4                                                                     |
| at Roseto. 13 M                                                                                                                                                                                                                                                                                                                                                                                                                                                                                                                                                                                                                                                                                                                                                                                                                                                                                                                                                                                                                                                                                                                                                                                                                                                                                                                                                                                                                                                                                                                                                                                                                                                                                                                                                                                                                                                                                                                                                                                                                                                                                                                   | 101-331 *2<br>118-116 *3 W                              | /alnut,6 & 7                                                               | Office 17                                                           | L. & N. E. R. R. Coal Pockets 2<br>Depot,                                                                  | at Roseto,                                                                       |
| Donte at Roseto,                                                                                                                                                                                                                                                                                                                                                                                                                                                                                                                                                                                                                                                                                                                                                                                                                                                                                                                                                                                                                                                                                                                                                                                                                                                                                                                                                                                                                                                                                                                                                                                                                                                                                                                                                                                                                                                                                                                                                                                                                                                                                                                  | 2                                                       | ashington,                                                                 | Quarries Nos. 1, 2 & 3, 14                                          | Lincoln School 3                                                                                           | w                                                                                |
| Dante, at Roseto,                                                                                                                                                                                                                                                                                                                                                                                                                                                                                                                                                                                                                                                                                                                                                                                                                                                                                                                                                                                                                                                                                                                                                                                                                                                                                                                                                                                                                                                                                                                                                                                                                                                                                                                                                                                                                                                                                                                                                                                                                                                                                                                 | 4 Pine,                                                 | Vausau Place(arb.), at East Bangor, 15<br>Veidman Ave., at East Bangor, 16 | <ul> <li>M'f'gCo HarnessHard.</li> </ul>                            | M                                                                                                          | Washington Quarries Boiler House, 5                                              |
| Ave., at East Bangor, 14, 15 & 16<br>Division,                                                                                                                                                                                                                                                                                                                                                                                                                                                                                                                                                                                                                                                                                                                                                                                                                                                                                                                                                                                                                                                                                                                                                                                                                                                                                                                                                                                                                                                                                                                                                                                                                                                                                                                                                                                                                                                                                                                                                                                                                                                                                    | 5 Q<br>4 Quarry Road, at East Bangor, 15 W              | ornor 0                                                                    | M. E. Church,                                                       | Mackey Memorial Baptist Church, 7<br>5 McKinley Public School, 10<br>6 Merchants National Bank Building, 4 | Methodist Episcopal Church, 3                                                    |
|                                                                                                                                                                                                                                                                                                                                                                                                                                                                                                                                                                                                                                                                                                                                                                                                                                                                                                                                                                                                                                                                                                                                                                                                                                                                                                                                                                                                                                                                                                                                                                                                                                                                                                                                                                                                                                                                                                                                                                                                                                                                                                                                   |                                                         |                                                                            |                                                                     | Second Bank Building, 4:                                                                                   | wise Lumber and Coal Co.,                                                        |
|                                                                                                                                                                                                                                                                                                                                                                                                                                                                                                                                                                                                                                                                                                                                                                                                                                                                                                                                                                                                                                                                                                                                                                                                                                                                                                                                                                                                                                                                                                                                                                                                                                                                                                                                                                                                                                                                                                                                                                                                                                                                                                                                   | * Indi                                                  | icates only one side of Street she                                         | own.                                                                |                                                                                                            |                                                                                  |