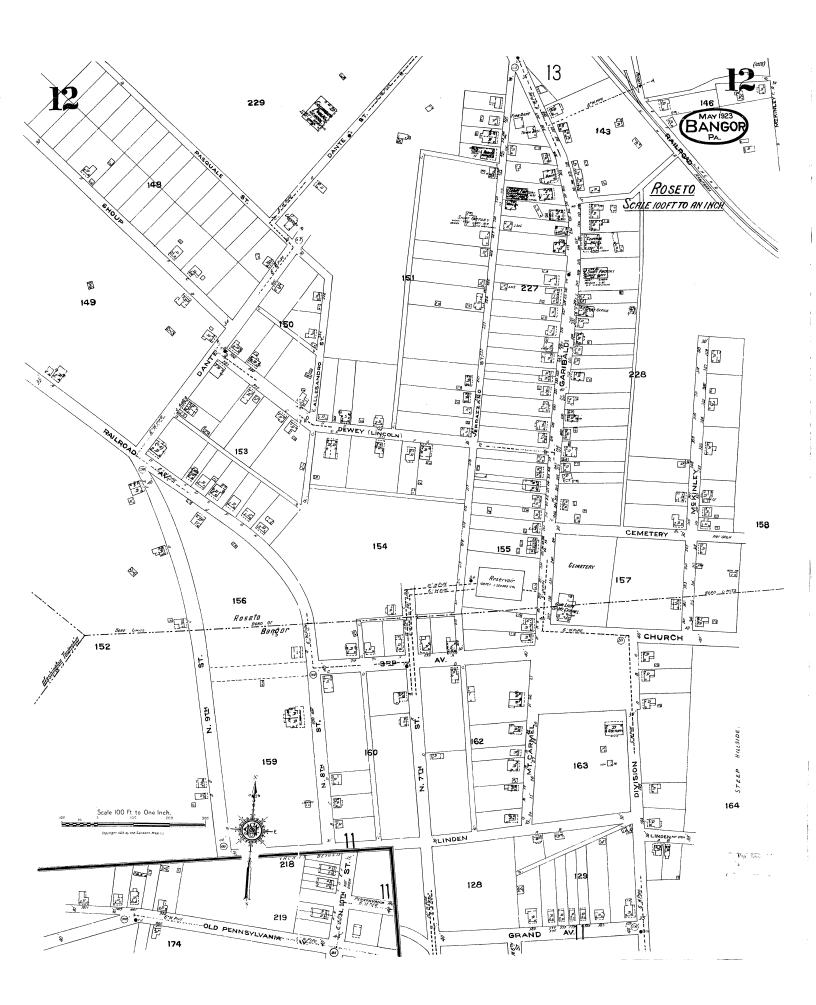

| STREETS                                                                                                                                                                                                                                                                                                                                                                                                                                                                                                                                                                                                                                                                                                                                                                                                                                                                                                                                                                                                                                                                                                                                                                                                                                                                                                                                                                                                                                                                                                                                                                                                                                                                                                                                                                                                                                                                                                                                                                                                                                                                                                                           | T BUKKT                                                 |                                                                            | SPECIALS                                                            | ARRET .                                                                                                    | INCOM                                                                            |
|-----------------------------------------------------------------------------------------------------------------------------------------------------------------------------------------------------------------------------------------------------------------------------------------------------------------------------------------------------------------------------------------------------------------------------------------------------------------------------------------------------------------------------------------------------------------------------------------------------------------------------------------------------------------------------------------------------------------------------------------------------------------------------------------------------------------------------------------------------------------------------------------------------------------------------------------------------------------------------------------------------------------------------------------------------------------------------------------------------------------------------------------------------------------------------------------------------------------------------------------------------------------------------------------------------------------------------------------------------------------------------------------------------------------------------------------------------------------------------------------------------------------------------------------------------------------------------------------------------------------------------------------------------------------------------------------------------------------------------------------------------------------------------------------------------------------------------------------------------------------------------------------------------------------------------------------------------------------------------------------------------------------------------------------------------------------------------------------------------------------------------------|---------------------------------------------------------|----------------------------------------------------------------------------|---------------------------------------------------------------------|------------------------------------------------------------------------------------------------------------|----------------------------------------------------------------------------------|
| A Eighth, N.,                                                                                                                                                                                                                                                                                                                                                                                                                                                                                                                                                                                                                                                                                                                                                                                                                                                                                                                                                                                                                                                                                                                                                                                                                                                                                                                                                                                                                                                                                                                                                                                                                                                                                                                                                                                                                                                                                                                                                                                                                                                                                                                     |                                                         | R<br>ailroad (arbitrary), at Roseto, 12 & 13                               | A                                                                   | Eastern Pennsylvania Power Co.,<br>Heat, Light and Power Station, 7                                        | Miller, J. H., WoodBeetles&MalletsMfg.17<br>Mt. Zion Baptist Church (Colored) 16 |
| Ackermanville Road                                                                                                                                                                                                                                                                                                                                                                                                                                                                                                                                                                                                                                                                                                                                                                                                                                                                                                                                                                                                                                                                                                                                                                                                                                                                                                                                                                                                                                                                                                                                                                                                                                                                                                                                                                                                                                                                                                                                                                                                                                                                                                                | 1                                                       | * Ave., at Roseto,                                                         | American Slate Co.,                                                 | Elks Home, 7                                                                                               | N                                                                                |
| Amplex, at Roseto, see Sabatino. Fairview Ave. 1                                                                                                                                                                                                                                                                                                                                                                                                                                                                                                                                                                                                                                                                                                                                                                                                                                                                                                                                                                                                                                                                                                                                                                                                                                                                                                                                                                                                                                                                                                                                                                                                                                                                                                                                                                                                                                                                                                                                                                                                                                                                                  | 1 100-330 *7 D                                          |                                                                            | в                                                                   | F                                                                                                          | North Bangor Slate Co.,                                                          |
| Bangor, B Fifth, N.,                                                                                                                                                                                                                                                                                                                                                                                                                                                                                                                                                                                                                                                                                                                                                                                                                                                                                                                                                                                                                                                                                                                                                                                                                                                                                                                                                                                                                                                                                                                                                                                                                                                                                                                                                                                                                                                                                                                                                                                                                                                                                                              |                                                         | oseto, at Roseto, 13                                                       | Bangor&PortlandTractionCo.,CarHo. 15<br>Bottling Co., Mineral Water |                                                                                                            | 0                                                                                |
| 124-209 3                                                                                                                                                                                                                                                                                                                                                                                                                                                                                                                                                                                                                                                                                                                                                                                                                                                                                                                                                                                                                                                                                                                                                                                                                                                                                                                                                                                                                                                                                                                                                                                                                                                                                                                                                                                                                                                                                                                                                                                                                                                                                                                         | 4                                                       | s<br>abatino, at Roseto,                                                   | M'f'g, &c.,                                                         | at East Bangor 16                                                                                          | Old Bangor Slate Co.,                                                            |
| Road, E., 10<br>Bangor-Stroudsburg Highway: 10<br>100-367                                                                                                                                                                                                                                                                                                                                                                                                                                                                                                                                                                                                                                                                                                                                                                                                                                                                                                                                                                                                                                                                                                                                                                                                                                                                                                                                                                                                                                                                                                                                                                                                                                                                                                                                                                                                                                                                                                                                                                                                                                                                         | 200-417 3 2                                             | ampson, at East Bangor, 14 & 15<br>econd, N., 1-33 *4                      | (formerly), 10<br>Gas Co., Water Gas M'f'g, 7                       | First National Bank Building.                                                                              | Owens Bros., Marble& GraniteWorks, 7                                             |
| at East Ranger 14 Fourth, N. 1-86                                                                                                                                                                                                                                                                                                                                                                                                                                                                                                                                                                                                                                                                                                                                                                                                                                                                                                                                                                                                                                                                                                                                                                                                                                                                                                                                                                                                                                                                                                                                                                                                                                                                                                                                                                                                                                                                                                                                                                                                                                                                                                 | 3                                                       | 2-32 *3                                                                    |                                                                     | Presbyterian Church, 4                                                                                     | P<br>Peifly, H. F., Crystal Laundry, 2                                           |
| Blaine Ave., at East Bangor, 14 & 15 S., 1-40                                                                                                                                                                                                                                                                                                                                                                                                                                                                                                                                                                                                                                                                                                                                                                                                                                                                                                                                                                                                                                                                                                                                                                                                                                                                                                                                                                                                                                                                                                                                                                                                                                                                                                                                                                                                                                                                                                                                                                                                                                                                                     | 444-855 11<br>6 Martino, at Rose to,                    | S.,                                                                        | * Lumber M'f'g Co.,                                                 |                                                                                                            |                                                                                  |
| British, see Messenger. 16 & 17                                                                                                                                                                                                                                                                                                                                                                                                                                                                                                                                                                                                                                                                                                                                                                                                                                                                                                                                                                                                                                                                                                                                                                                                                                                                                                                                                                                                                                                                                                                                                                                                                                                                                                                                                                                                                                                                                                                                                                                                                                                                                                   | Messenger,                                              | 2-40 *3                                                                    | Quarry Co.,<br>Real Estate Co., Building,                           |                                                                                                            | Penn-Allyn Silk Co., SilkGlovesM'f'g, 11<br>Pennsylvania Shirt Co.,              |
| Broadway, 1-137 *1 Caribaldi at Parata 10.6.1                                                                                                                                                                                                                                                                                                                                                                                                                                                                                                                                                                                                                                                                                                                                                                                                                                                                                                                                                                                                                                                                                                                                                                                                                                                                                                                                                                                                                                                                                                                                                                                                                                                                                                                                                                                                                                                                                                                                                                                                                                                                                     | n Miller N 7.5.10                                       | 101-357 *7<br>400-439 8                                                    | * Silk Knitt'gCo., SilkGlovesMfg 7                                  | rourth ward notel, 11                                                                                      | Police Department,                                                               |
| 200-452 '6 Grand Ave. 11 & 1                                                                                                                                                                                                                                                                                                                                                                                                                                                                                                                                                                                                                                                                                                                                                                                                                                                                                                                                                                                                                                                                                                                                                                                                                                                                                                                                                                                                                                                                                                                                                                                                                                                                                                                                                                                                                                                                                                                                                                                                                                                                                                      | 5 S.,                                                   | eventh, N., 11 & 12                                                        | * Union Slate Quarry,<br>Borough Office, at East Bangor, 16         | Garfield School 3                                                                                          | at East Bangor,                                                                  |
|                                                                                                                                                                                                                                                                                                                                                                                                                                                                                                                                                                                                                                                                                                                                                                                                                                                                                                                                                                                                                                                                                                                                                                                                                                                                                                                                                                                                                                                                                                                                                                                                                                                                                                                                                                                                                                                                                                                                                                                                                                                                                                                                   | 4 sturray, N., 4                                        | * 8                                                                        | Bower Bros Building                                                 | Genuine Bangor Slate Co., 14<br>Grace Evangelical Lutheran Church, 16                                      | Roseto, 12                                                                       |
| Brown Ave., 454-921 11 Hazen Ave., at East Bangor, 1                                                                                                                                                                                                                                                                                                                                                                                                                                                                                                                                                                                                                                                                                                                                                                                                                                                                                                                                                                                                                                                                                                                                                                                                                                                                                                                                                                                                                                                                                                                                                                                                                                                                                                                                                                                                                                                                                                                                                                                                                                                                              |                                                         | hafter, at East Bangor,                                                    | * W.H., & Co., DepartmentStore, 4                                   | Griffin Bros., School Slate Factory, 5                                                                     | Roman Catholic Church                                                            |
| Buick, at Roseto, see Roseto. High, at East Bangor,                                                                                                                                                                                                                                                                                                                                                                                                                                                                                                                                                                                                                                                                                                                                                                                                                                                                                                                                                                                                                                                                                                                                                                                                                                                                                                                                                                                                                                                                                                                                                                                                                                                                                                                                                                                                                                                                                                                                                                                                                                                                               | 7 New, 1-38 5 Si<br>7 New, 1-38 5 Si<br>9 Nitab N 10 St | ixth, N.,                                                                  | Central Hotel,                                                      |                                                                                                            | Roosevelt School,                                                                |
| Cadillag at Poroto con Martine S., 1                                                                                                                                                                                                                                                                                                                                                                                                                                                                                                                                                                                                                                                                                                                                                                                                                                                                                                                                                                                                                                                                                                                                                                                                                                                                                                                                                                                                                                                                                                                                                                                                                                                                                                                                                                                                                                                                                                                                                                                                                                                                                              | 0 at Rojeto 12 St                                       | nyuer, 10                                                                  | Columbus Public School. 19                                          | Holland, J. H., Wagon Shop, 2                                                                              | s                                                                                |
| Car Ban Lane, at East Bangor, 15<br>Cernetery, at East Bangor, 15<br>Cornetery, at East Bangor, 16<br>Research 19                                                                                                                                                                                                                                                                                                                                                                                                                                                                                                                                                                                                                                                                                                                                                                                                                                                                                                                                                                                                                                                                                                                                                                                                                                                                                                                                                                                                                                                                                                                                                                                                                                                                                                                                                                                                                                                                                                                                                                                                                 | 8 Northampton, N.,                                      | enth, N.,                                                                  | CrownSilkM'f'gCo.,SilkGlovesM'f'g,<br>Slate Co.,                    | Hotel Broadway,                                                                                            | St. David's Episcopal Church, 6<br>John's Reformed Church,                       |
| Roseto. 12 K                                                                                                                                                                                                                                                                                                                                                                                                                                                                                                                                                                                                                                                                                                                                                                                                                                                                                                                                                                                                                                                                                                                                                                                                                                                                                                                                                                                                                                                                                                                                                                                                                                                                                                                                                                                                                                                                                                                                                                                                                                                                                                                      | 119-830 10 m                                            | S.,                                                                        | Crystal Laundry, 2                                                  |                                                                                                            | Salem Church of the Evang'l Asso'n 10                                            |
| Central Ave., at East Bangor, 14, 15, 16, 17 Kelly. K<br>Centre, 10 Kline, 8, 17 Centre, 8, 10 Kline, 8, 10 Kline, 8, 10 Kline, 1 |                                                         | " S                                                                        | D<br>Daily News, Printing,                                          | Italian Evangelical Presbyterian<br>Church,                                                                | Slate Valley Fabric Co., Jersey Silk<br>Cloth M'f'g, 2<br>Hotel.                 |
| Chestnut,                                                                                                                                                                                                                                                                                                                                                                                                                                                                                                                                                                                                                                                                                                                                                                                                                                                                                                                                                                                                                                                                                                                                                                                                                                                                                                                                                                                                                                                                                                                                                                                                                                                                                                                                                                                                                                                                                                                                                                                                                                                                                                                         | Old Pennsylvani i Ave.,                                 |                                                                            | D. L. & W. R. R. Freight Depot,<br>Passenger Depot,                 |                                                                                                            | Sterling Silk Glove Co                                                           |
| Alley, 2 & 11 Lincoln at Poroto goo Dowey                                                                                                                                                                                                                                                                                                                                                                                                                                                                                                                                                                                                                                                                                                                                                                                                                                                                                                                                                                                                                                                                                                                                                                                                                                                                                                                                                                                                                                                                                                                                                                                                                                                                                                                                                                                                                                                                                                                                                                                                                                                                                         | P                                                       | v<br>errazzano, at Roseto,                                                 |                                                                     | KeenanStructuralSlateCo. (formerly), 8                                                                     | Strand Theatre, Moving Pictures, 2                                               |
| Church, 12 Linden, 14 & 1<br>Clevelaud Ave., at East Bangor, 16 & 17 Long, at East Bangor, 11 & 1<br>Columbia Ave., 11                                                                                                                                                                                                                                                                                                                                                                                                                                                                                                                                                                                                                                                                                                                                                                                                                                                                                                                                                                                                                                                                                                                                                                                                                                                                                                                                                                                                                                                                                                                                                                                                                                                                                                                                                                                                                                                                                                                                                                                                            | 7 Pennsylvania Ave                                      | W                                                                          | E                                                                   | L                                                                                                          | Town Hall, 4                                                                     |
| at Roseto. 13 M                                                                                                                                                                                                                                                                                                                                                                                                                                                                                                                                                                                                                                                                                                                                                                                                                                                                                                                                                                                                                                                                                                                                                                                                                                                                                                                                                                                                                                                                                                                                                                                                                                                                                                                                                                                                                                                                                                                                                                                                                                                                                                                   | 101-331 *2<br>118-116 *3 W                              | /alnut,6 & 7                                                               | Office 17                                                           | L. & N. E. R. R. Coal Pockets 2<br>Depot,                                                                  | at Roseto,                                                                       |
| Donte at Roseto,                                                                                                                                                                                                                                                                                                                                                                                                                                                                                                                                                                                                                                                                                                                                                                                                                                                                                                                                                                                                                                                                                                                                                                                                                                                                                                                                                                                                                                                                                                                                                                                                                                                                                                                                                                                                                                                                                                                                                                                                                                                                                                                  | 2                                                       | ashington,                                                                 | Quarries Nos. 1, 2 & 3, 14                                          | Lincoln School 3                                                                                           | w                                                                                |
| Dante, at Roseto,                                                                                                                                                                                                                                                                                                                                                                                                                                                                                                                                                                                                                                                                                                                                                                                                                                                                                                                                                                                                                                                                                                                                                                                                                                                                                                                                                                                                                                                                                                                                                                                                                                                                                                                                                                                                                                                                                                                                                                                                                                                                                                                 | 4 Pine,                                                 | Vausau Place(arb.), at East Bangor, 15<br>Veidman Ave., at East Bangor, 16 | <ul> <li>M'f'gCo HarnessHard.</li> </ul>                            | M                                                                                                          | Washington Quarries Boiler House, 5                                              |
| Ave., at East Bangor, 14, 15 & 16<br>Division,                                                                                                                                                                                                                                                                                                                                                                                                                                                                                                                                                                                                                                                                                                                                                                                                                                                                                                                                                                                                                                                                                                                                                                                                                                                                                                                                                                                                                                                                                                                                                                                                                                                                                                                                                                                                                                                                                                                                                                                                                                                                                    | 5 Q<br>4 Quarry Road, at East Bangor, 15 W              | ornor 0                                                                    | M. E. Church,                                                       | Mackey Memorial Baptist Church, 7<br>5 McKinley Public School, 10<br>6 Merchants National Bank Building, 4 | Methodist Episcopal Church, 3                                                    |
|                                                                                                                                                                                                                                                                                                                                                                                                                                                                                                                                                                                                                                                                                                                                                                                                                                                                                                                                                                                                                                                                                                                                                                                                                                                                                                                                                                                                                                                                                                                                                                                                                                                                                                                                                                                                                                                                                                                                                                                                                                                                                                                                   |                                                         |                                                                            |                                                                     | Second Bank Building, 4:                                                                                   | wise Lumber and Coal Co.,                                                        |
|                                                                                                                                                                                                                                                                                                                                                                                                                                                                                                                                                                                                                                                                                                                                                                                                                                                                                                                                                                                                                                                                                                                                                                                                                                                                                                                                                                                                                                                                                                                                                                                                                                                                                                                                                                                                                                                                                                                                                                                                                                                                                                                                   | * Indi                                                  | icates only one side of Street she                                         | own.                                                                |                                                                                                            |                                                                                  |