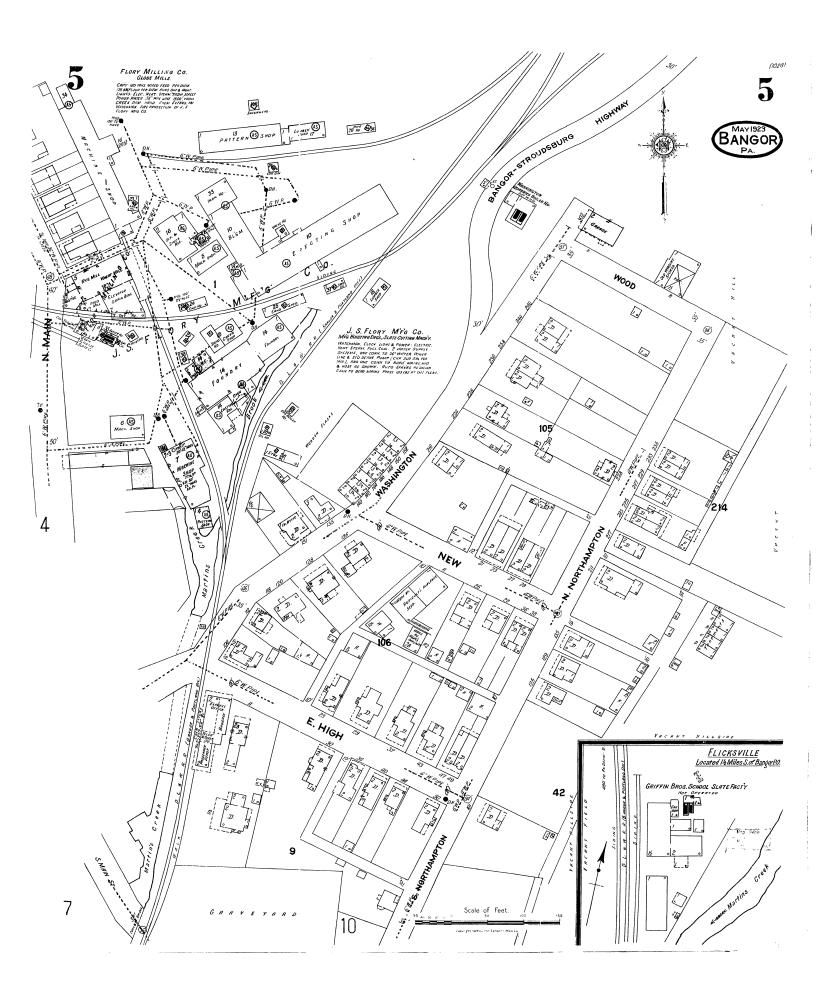

| STREETS                                                                                                                                                                                                                                                                                                                                                                                                                                                                                                                                                                                                                                                                                                                                                                                                                                                                                                                                                                                                                                                                                                                                                                                                                                                                                                                                                                                                                                                                                                                                                                                                                                                                                                                                                                                                                                                                                                                                                                                                                                                                                                                           | T BUKKT                                                 |                                                                            | SPECIALS                                                            | ARRET .                                                                                                    | INCOM                                                                            |
|-----------------------------------------------------------------------------------------------------------------------------------------------------------------------------------------------------------------------------------------------------------------------------------------------------------------------------------------------------------------------------------------------------------------------------------------------------------------------------------------------------------------------------------------------------------------------------------------------------------------------------------------------------------------------------------------------------------------------------------------------------------------------------------------------------------------------------------------------------------------------------------------------------------------------------------------------------------------------------------------------------------------------------------------------------------------------------------------------------------------------------------------------------------------------------------------------------------------------------------------------------------------------------------------------------------------------------------------------------------------------------------------------------------------------------------------------------------------------------------------------------------------------------------------------------------------------------------------------------------------------------------------------------------------------------------------------------------------------------------------------------------------------------------------------------------------------------------------------------------------------------------------------------------------------------------------------------------------------------------------------------------------------------------------------------------------------------------------------------------------------------------|---------------------------------------------------------|----------------------------------------------------------------------------|---------------------------------------------------------------------|------------------------------------------------------------------------------------------------------------|----------------------------------------------------------------------------------|
| A Eighth, N.,                                                                                                                                                                                                                                                                                                                                                                                                                                                                                                                                                                                                                                                                                                                                                                                                                                                                                                                                                                                                                                                                                                                                                                                                                                                                                                                                                                                                                                                                                                                                                                                                                                                                                                                                                                                                                                                                                                                                                                                                                                                                                                                     |                                                         | R<br>ailroad (arbitrary), at Roseto, 12 & 13                               | A                                                                   | Eastern Pennsylvania Power Co.,<br>Heat, Light and Power Station, 7                                        | Miller, J. H., WoodBeetles&MalletsMfg.17<br>Mt. Zion Baptist Church (Colored) 16 |
| Ackermanville Road                                                                                                                                                                                                                                                                                                                                                                                                                                                                                                                                                                                                                                                                                                                                                                                                                                                                                                                                                                                                                                                                                                                                                                                                                                                                                                                                                                                                                                                                                                                                                                                                                                                                                                                                                                                                                                                                                                                                                                                                                                                                                                                | 1                                                       | * Ave., at Roseto,                                                         | American Slate Co.,                                                 | Elks Home, 7                                                                                               | N                                                                                |
| Amplex, at Roseto, see Sabatino. Fairview Ave. 1                                                                                                                                                                                                                                                                                                                                                                                                                                                                                                                                                                                                                                                                                                                                                                                                                                                                                                                                                                                                                                                                                                                                                                                                                                                                                                                                                                                                                                                                                                                                                                                                                                                                                                                                                                                                                                                                                                                                                                                                                                                                                  | 1 100-330 *7 D                                          |                                                                            | в                                                                   | F                                                                                                          | North Bangor Slate Co.,                                                          |
| Bangor, B Fifth, N.,                                                                                                                                                                                                                                                                                                                                                                                                                                                                                                                                                                                                                                                                                                                                                                                                                                                                                                                                                                                                                                                                                                                                                                                                                                                                                                                                                                                                                                                                                                                                                                                                                                                                                                                                                                                                                                                                                                                                                                                                                                                                                                              |                                                         | oseto, at Roseto, 13                                                       | Bangor&PortlandTractionCo.,CarHo. 15<br>Bottling Co., Mineral Water |                                                                                                            | 0                                                                                |
| 124-209 3                                                                                                                                                                                                                                                                                                                                                                                                                                                                                                                                                                                                                                                                                                                                                                                                                                                                                                                                                                                                                                                                                                                                                                                                                                                                                                                                                                                                                                                                                                                                                                                                                                                                                                                                                                                                                                                                                                                                                                                                                                                                                                                         | 4                                                       | s<br>abatino, at Roseto,                                                   | M'f'g, &c.,                                                         | at East Bangor 16                                                                                          | Old Bangor Slate Co.,                                                            |
| Road, E., 10<br>Bangor-Stroudsburg Highway: 10<br>100-367                                                                                                                                                                                                                                                                                                                                                                                                                                                                                                                                                                                                                                                                                                                                                                                                                                                                                                                                                                                                                                                                                                                                                                                                                                                                                                                                                                                                                                                                                                                                                                                                                                                                                                                                                                                                                                                                                                                                                                                                                                                                         | 200-417 3 2                                             | ampson, at East Bangor, 14 & 15<br>econd, N., 1-33 *4                      | (formerly), 10<br>Gas Co., Water Gas M'f'g, 7                       | First National Bank Building.                                                                              | Owens Bros., Marble& GraniteWorks, 7                                             |
| at East Ranger 14 Fourth, N. 1-86                                                                                                                                                                                                                                                                                                                                                                                                                                                                                                                                                                                                                                                                                                                                                                                                                                                                                                                                                                                                                                                                                                                                                                                                                                                                                                                                                                                                                                                                                                                                                                                                                                                                                                                                                                                                                                                                                                                                                                                                                                                                                                 | 3                                                       | 2-32 *3                                                                    |                                                                     | Presbyterian Church, 4                                                                                     | P<br>Peifly, H. F., Crystal Laundry, 2                                           |
| Blaine Ave., at East Bangor, 14 & 15 S., 1-40                                                                                                                                                                                                                                                                                                                                                                                                                                                                                                                                                                                                                                                                                                                                                                                                                                                                                                                                                                                                                                                                                                                                                                                                                                                                                                                                                                                                                                                                                                                                                                                                                                                                                                                                                                                                                                                                                                                                                                                                                                                                                     | 444-855 11<br>6 Martino, at Rose to,                    | S.,                                                                        | * Lumber M'f'g Co.,                                                 |                                                                                                            |                                                                                  |
| British, see Messenger. 16 & 17                                                                                                                                                                                                                                                                                                                                                                                                                                                                                                                                                                                                                                                                                                                                                                                                                                                                                                                                                                                                                                                                                                                                                                                                                                                                                                                                                                                                                                                                                                                                                                                                                                                                                                                                                                                                                                                                                                                                                                                                                                                                                                   | Messenger,                                              | 2-40 *3                                                                    | Quarry Co.,<br>Real Estate Co., Building,                           |                                                                                                            | Penn-Allyn Silk Co., SilkGlovesM'f'g, 11<br>Pennsylvania Shirt Co.,              |
| Broadway, 1-137 *1 Caribaldi at Parata 10.6.1                                                                                                                                                                                                                                                                                                                                                                                                                                                                                                                                                                                                                                                                                                                                                                                                                                                                                                                                                                                                                                                                                                                                                                                                                                                                                                                                                                                                                                                                                                                                                                                                                                                                                                                                                                                                                                                                                                                                                                                                                                                                                     | n Miller N 7.5.10                                       | 101-357 *7<br>400-439 8                                                    | * Silk Knitt'gCo., SilkGlovesMfg 7                                  | rourth ward notel, 11                                                                                      | Police Department,                                                               |
| 200-452 '6 Grand Ave. 11 & 1                                                                                                                                                                                                                                                                                                                                                                                                                                                                                                                                                                                                                                                                                                                                                                                                                                                                                                                                                                                                                                                                                                                                                                                                                                                                                                                                                                                                                                                                                                                                                                                                                                                                                                                                                                                                                                                                                                                                                                                                                                                                                                      | 5 S.,                                                   | eventh, N., 11 & 12                                                        | * Union Slate Quarry,<br>Borough Office, at East Bangor, 16         | Garfield School 3                                                                                          | at East Bangor,                                                                  |
|                                                                                                                                                                                                                                                                                                                                                                                                                                                                                                                                                                                                                                                                                                                                                                                                                                                                                                                                                                                                                                                                                                                                                                                                                                                                                                                                                                                                                                                                                                                                                                                                                                                                                                                                                                                                                                                                                                                                                                                                                                                                                                                                   | 4 sturray, N., 4                                        | * 8                                                                        | Bower Bros Building                                                 | Genuine Bangor Slate Co., 14<br>Grace Evangelical Lutheran Church, 16                                      | Roseto, 12                                                                       |
| Brown Ave., 454-921 11 Hazen Ave., at East Bangor, 1                                                                                                                                                                                                                                                                                                                                                                                                                                                                                                                                                                                                                                                                                                                                                                                                                                                                                                                                                                                                                                                                                                                                                                                                                                                                                                                                                                                                                                                                                                                                                                                                                                                                                                                                                                                                                                                                                                                                                                                                                                                                              |                                                         | hafter, at East Bangor,                                                    | * W.H., & Co., DepartmentStore, 4                                   | Griffin Bros., School Slate Factory, 5                                                                     | Roman Catholic Church                                                            |
| Buick, at Roseto, see Roseto. High, at East Bangor,                                                                                                                                                                                                                                                                                                                                                                                                                                                                                                                                                                                                                                                                                                                                                                                                                                                                                                                                                                                                                                                                                                                                                                                                                                                                                                                                                                                                                                                                                                                                                                                                                                                                                                                                                                                                                                                                                                                                                                                                                                                                               | 7 New, 1-38 5 Si<br>7 New, 1-38 5 Si<br>9 Nitab N 10 St | ixth, N.,                                                                  | Central Hotel,                                                      |                                                                                                            | Roosevelt School,                                                                |
| Cadillag at Poroto con Martine S., 1                                                                                                                                                                                                                                                                                                                                                                                                                                                                                                                                                                                                                                                                                                                                                                                                                                                                                                                                                                                                                                                                                                                                                                                                                                                                                                                                                                                                                                                                                                                                                                                                                                                                                                                                                                                                                                                                                                                                                                                                                                                                                              | 0 at Rojeto 12 St                                       | nyuer, 10                                                                  | Columbus Public School. 19                                          | Holland, J. H., Wagon Shop, 2                                                                              | s                                                                                |
| Car Ban Lane, at East Bangor, 15<br>Cernetery, at East Bangor, 15<br>Cornetery, at East Bangor, 16<br>Research 19                                                                                                                                                                                                                                                                                                                                                                                                                                                                                                                                                                                                                                                                                                                                                                                                                                                                                                                                                                                                                                                                                                                                                                                                                                                                                                                                                                                                                                                                                                                                                                                                                                                                                                                                                                                                                                                                                                                                                                                                                 | 8 Northampton, N.,                                      | enth, N.,                                                                  | CrownSilkM'f'gCo.,SilkGlovesM'f'g,<br>Slate Co.,                    | Hotel Broadway,                                                                                            | St. David's Episcopal Church, 6<br>John's Reformed Church,                       |
| Roseto. 12 K                                                                                                                                                                                                                                                                                                                                                                                                                                                                                                                                                                                                                                                                                                                                                                                                                                                                                                                                                                                                                                                                                                                                                                                                                                                                                                                                                                                                                                                                                                                                                                                                                                                                                                                                                                                                                                                                                                                                                                                                                                                                                                                      | 119-830 10 m                                            | S.,                                                                        | Crystal Laundry, 2                                                  |                                                                                                            | Salem Church of the Evang'l Asso'n 10                                            |
| Central Ave., at East Bangor, 14, 15, 16, 17 Kelly. K<br>Centre, 10 Kline, 8, 17 Centre, 8, 10 Kline, 8, 10 Kline, 8, 10 Kline, 1 |                                                         | " S                                                                        | D<br>Daily News, Printing,                                          | Italian Evangelical Presbyterian<br>Church,                                                                | Slate Valley Fabric Co., Jersey Silk<br>Cloth M'f'g, 2<br>Hotel.                 |
| Chestnut,                                                                                                                                                                                                                                                                                                                                                                                                                                                                                                                                                                                                                                                                                                                                                                                                                                                                                                                                                                                                                                                                                                                                                                                                                                                                                                                                                                                                                                                                                                                                                                                                                                                                                                                                                                                                                                                                                                                                                                                                                                                                                                                         | Old Pennsylvani i Ave.,                                 |                                                                            | D. L. & W. R. R. Freight Depot,<br>Passenger Depot,                 |                                                                                                            | Sterling Silk Glove Co                                                           |
| Alley, 2 & 11 Lincoln at Poroto goo Dowey                                                                                                                                                                                                                                                                                                                                                                                                                                                                                                                                                                                                                                                                                                                                                                                                                                                                                                                                                                                                                                                                                                                                                                                                                                                                                                                                                                                                                                                                                                                                                                                                                                                                                                                                                                                                                                                                                                                                                                                                                                                                                         | P                                                       | v<br>errazzano, at Roseto,                                                 |                                                                     | KeenanStructuralSlateCo. (formerly), 8                                                                     | Strand Theatre, Moving Pictures, 2                                               |
| Church, 12 Linden, 14 & 1<br>Clevelaud Ave., at East Bangor, 16 & 17 Long, at East Bangor, 11 & 1<br>Columbia Ave., 11                                                                                                                                                                                                                                                                                                                                                                                                                                                                                                                                                                                                                                                                                                                                                                                                                                                                                                                                                                                                                                                                                                                                                                                                                                                                                                                                                                                                                                                                                                                                                                                                                                                                                                                                                                                                                                                                                                                                                                                                            | 7 Pennsylvania Ave                                      | W                                                                          | E                                                                   | L                                                                                                          | Town Hall, 4                                                                     |
| at Roseto. 13 M                                                                                                                                                                                                                                                                                                                                                                                                                                                                                                                                                                                                                                                                                                                                                                                                                                                                                                                                                                                                                                                                                                                                                                                                                                                                                                                                                                                                                                                                                                                                                                                                                                                                                                                                                                                                                                                                                                                                                                                                                                                                                                                   | 101-331 *2<br>118-116 *3 W                              | /alnut,6 & 7                                                               | Office 17                                                           | L. & N. E. R. R. Coal Pockets 2<br>Depot,                                                                  | at Roseto,                                                                       |
| Donte at Roseto,                                                                                                                                                                                                                                                                                                                                                                                                                                                                                                                                                                                                                                                                                                                                                                                                                                                                                                                                                                                                                                                                                                                                                                                                                                                                                                                                                                                                                                                                                                                                                                                                                                                                                                                                                                                                                                                                                                                                                                                                                                                                                                                  | 2                                                       | ashington,                                                                 | Quarries Nos. 1, 2 & 3, 14                                          | Lincoln School 3                                                                                           | w                                                                                |
| Dante, at Roseto,                                                                                                                                                                                                                                                                                                                                                                                                                                                                                                                                                                                                                                                                                                                                                                                                                                                                                                                                                                                                                                                                                                                                                                                                                                                                                                                                                                                                                                                                                                                                                                                                                                                                                                                                                                                                                                                                                                                                                                                                                                                                                                                 | 4 Pine,                                                 | Vausau Place(arb.), at East Bangor, 15<br>Veidman Ave., at East Bangor, 16 | <ul> <li>M'f'gCo HarnessHard.</li> </ul>                            | M                                                                                                          | Washington Quarries Boiler House, 5                                              |
| Ave., at East Bangor, 14, 15 & 16<br>Division,                                                                                                                                                                                                                                                                                                                                                                                                                                                                                                                                                                                                                                                                                                                                                                                                                                                                                                                                                                                                                                                                                                                                                                                                                                                                                                                                                                                                                                                                                                                                                                                                                                                                                                                                                                                                                                                                                                                                                                                                                                                                                    | 5 Q<br>4 Quarry Road, at East Bangor, 15 W              | ornor 0                                                                    | M. E. Church,                                                       | Mackey Memorial Baptist Church, 7<br>5 McKinley Public School, 10<br>6 Merchants National Bank Building, 4 | Methodist Episcopal Church, 3                                                    |
|                                                                                                                                                                                                                                                                                                                                                                                                                                                                                                                                                                                                                                                                                                                                                                                                                                                                                                                                                                                                                                                                                                                                                                                                                                                                                                                                                                                                                                                                                                                                                                                                                                                                                                                                                                                                                                                                                                                                                                                                                                                                                                                                   |                                                         |                                                                            |                                                                     | Second Bank Building, 4:                                                                                   | wise Lumber and Coal Co.,                                                        |
|                                                                                                                                                                                                                                                                                                                                                                                                                                                                                                                                                                                                                                                                                                                                                                                                                                                                                                                                                                                                                                                                                                                                                                                                                                                                                                                                                                                                                                                                                                                                                                                                                                                                                                                                                                                                                                                                                                                                                                                                                                                                                                                                   | * Indi                                                  | icates only one side of Street she                                         | own.                                                                |                                                                                                            |                                                                                  |