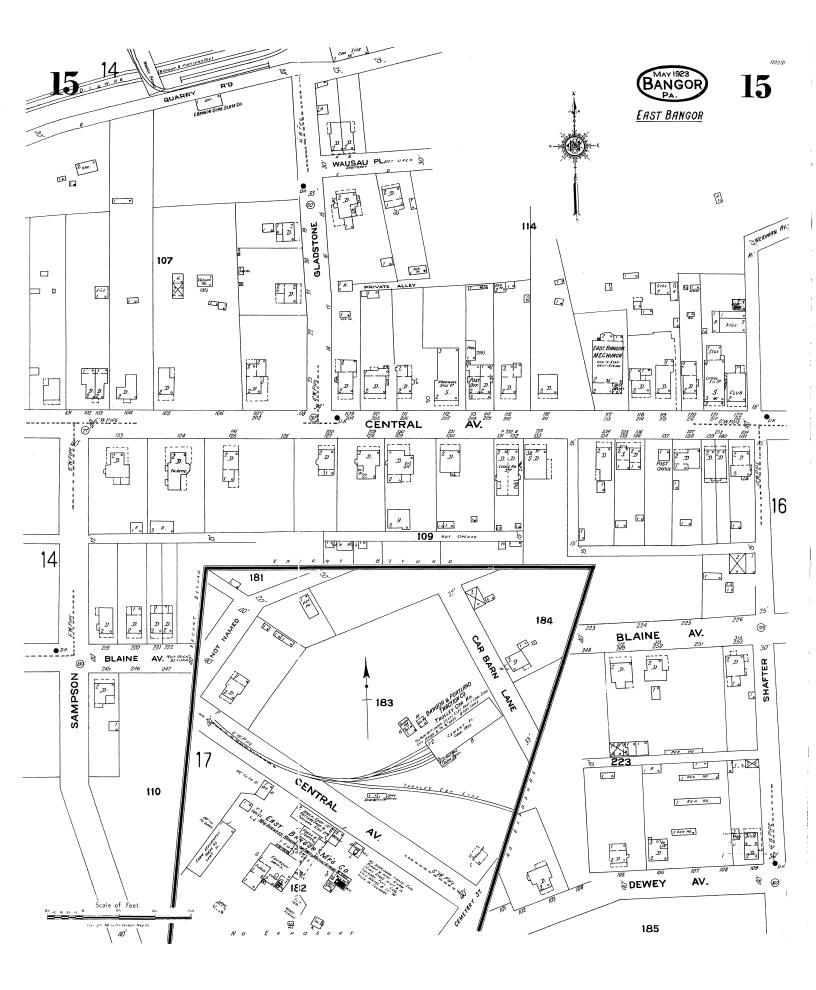

| STREETS                                                                                                                                                                                                                                                                                                                                                                                                                                                                                                                                                                                                                                                                                                                                                                                                                                                                                                                                                                                                                                                                                                                                                                                                                                                                                                                                                                                                                                                                                                                                                                                                                                                                                                                                                                                                                                                                                                                                                                                                                                                                                                                           | T BUKKT                                                 |                                                                            | SPECIALS                                                            | ARRET .                                                                                                    | INCOM                                                                            |
|-----------------------------------------------------------------------------------------------------------------------------------------------------------------------------------------------------------------------------------------------------------------------------------------------------------------------------------------------------------------------------------------------------------------------------------------------------------------------------------------------------------------------------------------------------------------------------------------------------------------------------------------------------------------------------------------------------------------------------------------------------------------------------------------------------------------------------------------------------------------------------------------------------------------------------------------------------------------------------------------------------------------------------------------------------------------------------------------------------------------------------------------------------------------------------------------------------------------------------------------------------------------------------------------------------------------------------------------------------------------------------------------------------------------------------------------------------------------------------------------------------------------------------------------------------------------------------------------------------------------------------------------------------------------------------------------------------------------------------------------------------------------------------------------------------------------------------------------------------------------------------------------------------------------------------------------------------------------------------------------------------------------------------------------------------------------------------------------------------------------------------------|---------------------------------------------------------|----------------------------------------------------------------------------|---------------------------------------------------------------------|------------------------------------------------------------------------------------------------------------|----------------------------------------------------------------------------------|
| A Eighth, N.,                                                                                                                                                                                                                                                                                                                                                                                                                                                                                                                                                                                                                                                                                                                                                                                                                                                                                                                                                                                                                                                                                                                                                                                                                                                                                                                                                                                                                                                                                                                                                                                                                                                                                                                                                                                                                                                                                                                                                                                                                                                                                                                     |                                                         | R<br>ailroad (arbitrary), at Roseto, 12 & 13                               | A                                                                   | Eastern Pennsylvania Power Co.,<br>Heat, Light and Power Station, 7                                        | Miller, J. H., WoodBeetles&MalletsMfg.17<br>Mt. Zion Baptist Church (Colored) 16 |
| Ackermanville Road                                                                                                                                                                                                                                                                                                                                                                                                                                                                                                                                                                                                                                                                                                                                                                                                                                                                                                                                                                                                                                                                                                                                                                                                                                                                                                                                                                                                                                                                                                                                                                                                                                                                                                                                                                                                                                                                                                                                                                                                                                                                                                                | 1                                                       | * Ave., at Roseto,                                                         | American Slate Co.,                                                 | Elks Home, 7                                                                                               | N                                                                                |
| Amplex, at Roseto, see Sabatino. Fairview Ave. 1                                                                                                                                                                                                                                                                                                                                                                                                                                                                                                                                                                                                                                                                                                                                                                                                                                                                                                                                                                                                                                                                                                                                                                                                                                                                                                                                                                                                                                                                                                                                                                                                                                                                                                                                                                                                                                                                                                                                                                                                                                                                                  | 1 100-330 *7 D                                          |                                                                            | в                                                                   | F                                                                                                          | North Bangor Slate Co.,                                                          |
| Bangor, B Fifth, N.,                                                                                                                                                                                                                                                                                                                                                                                                                                                                                                                                                                                                                                                                                                                                                                                                                                                                                                                                                                                                                                                                                                                                                                                                                                                                                                                                                                                                                                                                                                                                                                                                                                                                                                                                                                                                                                                                                                                                                                                                                                                                                                              |                                                         | oseto, at Roseto, 13                                                       | Bangor&PortlandTractionCo.,CarHo. 15<br>Bottling Co., Mineral Water |                                                                                                            | 0                                                                                |
| 124-209 3                                                                                                                                                                                                                                                                                                                                                                                                                                                                                                                                                                                                                                                                                                                                                                                                                                                                                                                                                                                                                                                                                                                                                                                                                                                                                                                                                                                                                                                                                                                                                                                                                                                                                                                                                                                                                                                                                                                                                                                                                                                                                                                         | 4                                                       | s<br>abatino, at Roseto,                                                   | M'f'g, &c.,                                                         | at East Bangor 16                                                                                          | Old Bangor Slate Co.,                                                            |
| Road, E., 10<br>Bangor-Stroudsburg Highway: 10<br>100-367                                                                                                                                                                                                                                                                                                                                                                                                                                                                                                                                                                                                                                                                                                                                                                                                                                                                                                                                                                                                                                                                                                                                                                                                                                                                                                                                                                                                                                                                                                                                                                                                                                                                                                                                                                                                                                                                                                                                                                                                                                                                         | 200-417 3 2                                             | ampson, at East Bangor, 14 & 15<br>econd, N., 1-33 *4                      | (formerly), 10<br>Gas Co., Water Gas M'f'g, 7                       | First National Bank Building.                                                                              | Owens Bros., Marble& GraniteWorks, 7                                             |
| at East Ranger 14 Fourth, N. 1-86                                                                                                                                                                                                                                                                                                                                                                                                                                                                                                                                                                                                                                                                                                                                                                                                                                                                                                                                                                                                                                                                                                                                                                                                                                                                                                                                                                                                                                                                                                                                                                                                                                                                                                                                                                                                                                                                                                                                                                                                                                                                                                 | 3                                                       | 2-32 *3                                                                    |                                                                     | Presbyterian Church, 4                                                                                     | P<br>Peifly, H. F., Crystal Laundry, 2                                           |
| Blaine Ave., at East Bangor, 14 & 15 S., 1-40                                                                                                                                                                                                                                                                                                                                                                                                                                                                                                                                                                                                                                                                                                                                                                                                                                                                                                                                                                                                                                                                                                                                                                                                                                                                                                                                                                                                                                                                                                                                                                                                                                                                                                                                                                                                                                                                                                                                                                                                                                                                                     | 444-855 11<br>6 Martino, at Rose to,                    | S.,                                                                        | * Lumber M'f'g Co.,                                                 |                                                                                                            |                                                                                  |
| British, see Messenger. 16 & 17                                                                                                                                                                                                                                                                                                                                                                                                                                                                                                                                                                                                                                                                                                                                                                                                                                                                                                                                                                                                                                                                                                                                                                                                                                                                                                                                                                                                                                                                                                                                                                                                                                                                                                                                                                                                                                                                                                                                                                                                                                                                                                   | Messenger,                                              | 2-40 *3                                                                    | Quarry Co.,<br>Real Estate Co., Building,                           |                                                                                                            | Penn-Allyn Silk Co., SilkGlovesM'f'g, 11<br>Pennsylvania Shirt Co.,              |
| Broadway, 1-137 *1 Caribaldi at Parata 10.6.1                                                                                                                                                                                                                                                                                                                                                                                                                                                                                                                                                                                                                                                                                                                                                                                                                                                                                                                                                                                                                                                                                                                                                                                                                                                                                                                                                                                                                                                                                                                                                                                                                                                                                                                                                                                                                                                                                                                                                                                                                                                                                     | n Miller N 7.5.10                                       | 101-357 *7<br>400-439 8                                                    | * Silk Knitt'gCo., SilkGlovesMfg 7                                  | rourth ward notel, 11                                                                                      | Police Department,                                                               |
| 200-452 '6 Grand Ave. 11 & 1                                                                                                                                                                                                                                                                                                                                                                                                                                                                                                                                                                                                                                                                                                                                                                                                                                                                                                                                                                                                                                                                                                                                                                                                                                                                                                                                                                                                                                                                                                                                                                                                                                                                                                                                                                                                                                                                                                                                                                                                                                                                                                      | 5 S.,                                                   | eventh, N., 11 & 12                                                        | * Union Slate Quarry,<br>Borough Office, at East Bangor, 16         | Garfield School 3                                                                                          | at East Bangor,                                                                  |
|                                                                                                                                                                                                                                                                                                                                                                                                                                                                                                                                                                                                                                                                                                                                                                                                                                                                                                                                                                                                                                                                                                                                                                                                                                                                                                                                                                                                                                                                                                                                                                                                                                                                                                                                                                                                                                                                                                                                                                                                                                                                                                                                   | 4 sturray, N., 4                                        | * 8                                                                        | Bower Bros Building                                                 | Genuine Bangor Slate Co., 14<br>Grace Evangelical Lutheran Church, 16                                      | Roseto, 12                                                                       |
| Brown Ave., 454-921 11 Hazen Ave., at East Bangor, 1                                                                                                                                                                                                                                                                                                                                                                                                                                                                                                                                                                                                                                                                                                                                                                                                                                                                                                                                                                                                                                                                                                                                                                                                                                                                                                                                                                                                                                                                                                                                                                                                                                                                                                                                                                                                                                                                                                                                                                                                                                                                              |                                                         | hafter, at East Bangor,                                                    | * W.H., & Co., DepartmentStore, 4                                   | Griffin Bros., School Slate Factory, 5                                                                     | Roman Catholic Church                                                            |
| Buick, at Roseto, see Roseto. High, at East Bangor,                                                                                                                                                                                                                                                                                                                                                                                                                                                                                                                                                                                                                                                                                                                                                                                                                                                                                                                                                                                                                                                                                                                                                                                                                                                                                                                                                                                                                                                                                                                                                                                                                                                                                                                                                                                                                                                                                                                                                                                                                                                                               | 7 New, 1-38 5 Si<br>7 New, 1-38 5 Si<br>9 Nitab N 10 St | ixth, N.,                                                                  | Central Hotel,                                                      |                                                                                                            | Roosevelt School,                                                                |
| Cadillag at Poroto con Martine S., 1                                                                                                                                                                                                                                                                                                                                                                                                                                                                                                                                                                                                                                                                                                                                                                                                                                                                                                                                                                                                                                                                                                                                                                                                                                                                                                                                                                                                                                                                                                                                                                                                                                                                                                                                                                                                                                                                                                                                                                                                                                                                                              | 0 at Rojeto 12 St                                       | nyuer, 10                                                                  | Columbus Public School. 19                                          | Holland, J. H., Wagon Shop, 2                                                                              | s                                                                                |
| Car Ban Lane, at East Bangor, 15<br>Cernetery, at East Bangor, 15<br>Cornetery, at East Bangor, 16<br>Research 19                                                                                                                                                                                                                                                                                                                                                                                                                                                                                                                                                                                                                                                                                                                                                                                                                                                                                                                                                                                                                                                                                                                                                                                                                                                                                                                                                                                                                                                                                                                                                                                                                                                                                                                                                                                                                                                                                                                                                                                                                 | 8 Northampton, N.,                                      | enth, N.,                                                                  | CrownSilkM'f'gCo.,SilkGlovesM'f'g,<br>Slate Co.,                    | Hotel Broadway,                                                                                            | St. David's Episcopal Church, 6<br>John's Reformed Church,                       |
| Roseto. 12 K                                                                                                                                                                                                                                                                                                                                                                                                                                                                                                                                                                                                                                                                                                                                                                                                                                                                                                                                                                                                                                                                                                                                                                                                                                                                                                                                                                                                                                                                                                                                                                                                                                                                                                                                                                                                                                                                                                                                                                                                                                                                                                                      | 119-830 10 m                                            | S.,                                                                        | Crystal Laundry, 2                                                  |                                                                                                            | Salem Church of the Evang'l Asso'n 10                                            |
| Central Ave., at East Bangor, 14, 15, 16, 17 Kelly. K<br>Centre, 10 Kline, 8, 17 Centre, 8, 10 Kline, 8, 10 Kline, 8, 10 Kline, 1 |                                                         | " S                                                                        | D<br>Daily News, Printing,                                          | Italian Evangelical Presbyterian<br>Church,                                                                | Slate Valley Fabric Co., Jersey Silk<br>Cloth M'f'g, 2<br>Hotel.                 |
| Chestnut,                                                                                                                                                                                                                                                                                                                                                                                                                                                                                                                                                                                                                                                                                                                                                                                                                                                                                                                                                                                                                                                                                                                                                                                                                                                                                                                                                                                                                                                                                                                                                                                                                                                                                                                                                                                                                                                                                                                                                                                                                                                                                                                         | Old Pennsylvani i Ave.,                                 |                                                                            | D. L. & W. R. R. Freight Depot,<br>Passenger Depot,                 |                                                                                                            | Sterling Silk Glove Co                                                           |
| Alley, 2 & 11 Lincoln at Poroto goo Dowey                                                                                                                                                                                                                                                                                                                                                                                                                                                                                                                                                                                                                                                                                                                                                                                                                                                                                                                                                                                                                                                                                                                                                                                                                                                                                                                                                                                                                                                                                                                                                                                                                                                                                                                                                                                                                                                                                                                                                                                                                                                                                         | P                                                       | v<br>errazzano, at Roseto,                                                 |                                                                     | KeenanStructuralSlateCo. (formerly), 8                                                                     | Strand Theatre, Moving Pictures, 2                                               |
| Church, 12 Linden, 14 & 1<br>Clevelaud Ave., at East Bangor, 16 & 17 Long, at East Bangor, 11 & 1<br>Columbia Ave., 11                                                                                                                                                                                                                                                                                                                                                                                                                                                                                                                                                                                                                                                                                                                                                                                                                                                                                                                                                                                                                                                                                                                                                                                                                                                                                                                                                                                                                                                                                                                                                                                                                                                                                                                                                                                                                                                                                                                                                                                                            | 7 Pennsylvania Ave                                      | W                                                                          | E                                                                   | L                                                                                                          | Town Hall, 4                                                                     |
| at Roseto. 13 M                                                                                                                                                                                                                                                                                                                                                                                                                                                                                                                                                                                                                                                                                                                                                                                                                                                                                                                                                                                                                                                                                                                                                                                                                                                                                                                                                                                                                                                                                                                                                                                                                                                                                                                                                                                                                                                                                                                                                                                                                                                                                                                   | 101-331 *2<br>118-116 *3 W                              | /alnut,6 & 7                                                               | Office 17                                                           | L. & N. E. R. R. Coal Pockets 2<br>Depot,                                                                  | at Roseto,                                                                       |
| Donte at Roseto,                                                                                                                                                                                                                                                                                                                                                                                                                                                                                                                                                                                                                                                                                                                                                                                                                                                                                                                                                                                                                                                                                                                                                                                                                                                                                                                                                                                                                                                                                                                                                                                                                                                                                                                                                                                                                                                                                                                                                                                                                                                                                                                  | 2                                                       | ashington,                                                                 | Quarries Nos. 1, 2 & 3, 14                                          | Lincoln School 3                                                                                           | w                                                                                |
| Dante, at Roseto,                                                                                                                                                                                                                                                                                                                                                                                                                                                                                                                                                                                                                                                                                                                                                                                                                                                                                                                                                                                                                                                                                                                                                                                                                                                                                                                                                                                                                                                                                                                                                                                                                                                                                                                                                                                                                                                                                                                                                                                                                                                                                                                 | 4 Pine,                                                 | Vausau Place(arb.), at East Bangor, 15<br>Veidman Ave., at East Bangor, 16 | <ul> <li>M'f'gCo HarnessHard.</li> </ul>                            | M                                                                                                          | Washington Quarries Boiler House, 5                                              |
| Ave., at East Bangor, 14, 15 & 16<br>Division,                                                                                                                                                                                                                                                                                                                                                                                                                                                                                                                                                                                                                                                                                                                                                                                                                                                                                                                                                                                                                                                                                                                                                                                                                                                                                                                                                                                                                                                                                                                                                                                                                                                                                                                                                                                                                                                                                                                                                                                                                                                                                    | 5 Q<br>4 Quarry Road, at East Bangor, 15 W              | ornor 0                                                                    | M. E. Church,                                                       | Mackey Memorial Baptist Church, 7<br>5 McKinley Public School, 10<br>6 Merchants National Bank Building, 4 | Methodist Episcopal Church, 3                                                    |
|                                                                                                                                                                                                                                                                                                                                                                                                                                                                                                                                                                                                                                                                                                                                                                                                                                                                                                                                                                                                                                                                                                                                                                                                                                                                                                                                                                                                                                                                                                                                                                                                                                                                                                                                                                                                                                                                                                                                                                                                                                                                                                                                   |                                                         |                                                                            |                                                                     | Second Bank Building, 4:                                                                                   | wise Lumber and Coal Co.,                                                        |
|                                                                                                                                                                                                                                                                                                                                                                                                                                                                                                                                                                                                                                                                                                                                                                                                                                                                                                                                                                                                                                                                                                                                                                                                                                                                                                                                                                                                                                                                                                                                                                                                                                                                                                                                                                                                                                                                                                                                                                                                                                                                                                                                   | * Indi                                                  | icates only one side of Street she                                         | own.                                                                |                                                                                                            |                                                                                  |