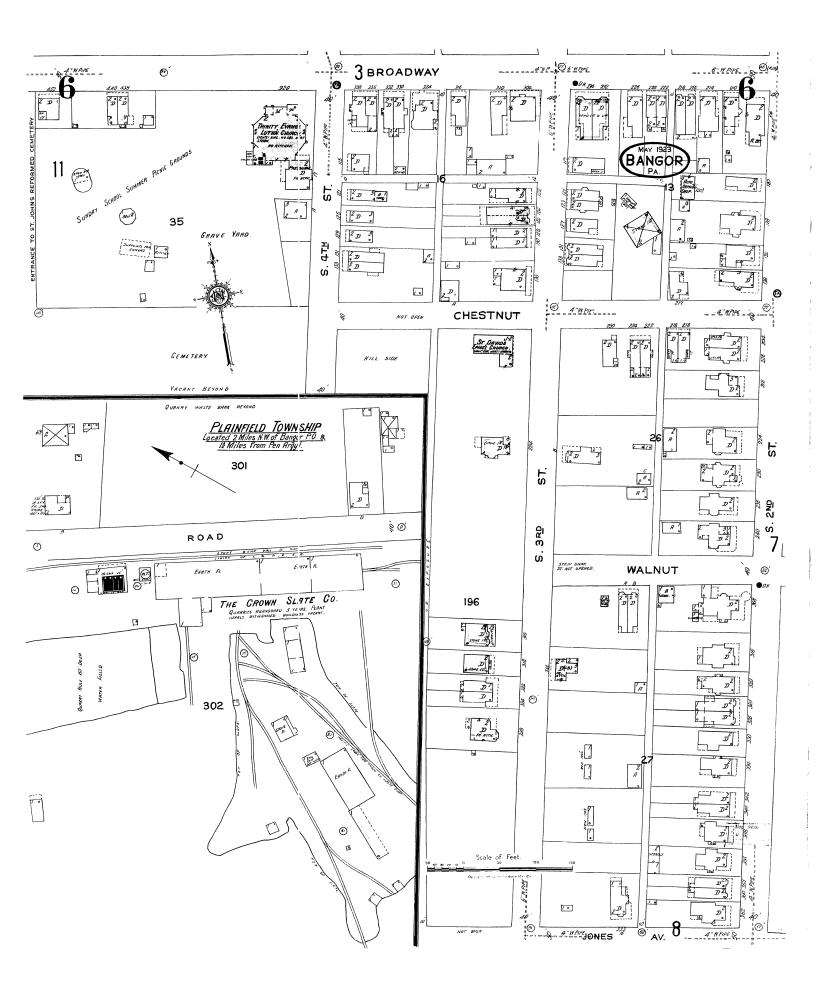

| STREETS                                                                                                                                                                                                                                                                                                                                                                                                                                                                                                                                                                                                                                                                                                                                                                                                                                                                                                                                                                                                                                                                                                                                                                                                                                                                                                                                                                                                                                                                                                                                                                                                                                                                                                                                                                                                                                                                                                                                                                                                                                                                                                                           | T BUKKT                                                 |                                                                            | SPECIALS                                                            | ARRET .                                                                                                    | INCOM                                                                            |
|-----------------------------------------------------------------------------------------------------------------------------------------------------------------------------------------------------------------------------------------------------------------------------------------------------------------------------------------------------------------------------------------------------------------------------------------------------------------------------------------------------------------------------------------------------------------------------------------------------------------------------------------------------------------------------------------------------------------------------------------------------------------------------------------------------------------------------------------------------------------------------------------------------------------------------------------------------------------------------------------------------------------------------------------------------------------------------------------------------------------------------------------------------------------------------------------------------------------------------------------------------------------------------------------------------------------------------------------------------------------------------------------------------------------------------------------------------------------------------------------------------------------------------------------------------------------------------------------------------------------------------------------------------------------------------------------------------------------------------------------------------------------------------------------------------------------------------------------------------------------------------------------------------------------------------------------------------------------------------------------------------------------------------------------------------------------------------------------------------------------------------------|---------------------------------------------------------|----------------------------------------------------------------------------|---------------------------------------------------------------------|------------------------------------------------------------------------------------------------------------|----------------------------------------------------------------------------------|
| A Eighth, N.,                                                                                                                                                                                                                                                                                                                                                                                                                                                                                                                                                                                                                                                                                                                                                                                                                                                                                                                                                                                                                                                                                                                                                                                                                                                                                                                                                                                                                                                                                                                                                                                                                                                                                                                                                                                                                                                                                                                                                                                                                                                                                                                     |                                                         | R<br>ailroad (arbitrary), at Roseto, 12 & 13                               | A                                                                   | Eastern Pennsylvania Power Co.,<br>Heat, Light and Power Station, 7                                        | Miller, J. H., WoodBeetles&MalletsMfg.17<br>Mt. Zion Baptist Church (Colored) 16 |
| Ackermanville Road                                                                                                                                                                                                                                                                                                                                                                                                                                                                                                                                                                                                                                                                                                                                                                                                                                                                                                                                                                                                                                                                                                                                                                                                                                                                                                                                                                                                                                                                                                                                                                                                                                                                                                                                                                                                                                                                                                                                                                                                                                                                                                                | 1                                                       | * Ave., at Roseto,                                                         | American Slate Co.,                                                 | Elks Home, 7                                                                                               | N                                                                                |
| Amplex, at Roseto, see Sabatino. Fairview Ave. 1                                                                                                                                                                                                                                                                                                                                                                                                                                                                                                                                                                                                                                                                                                                                                                                                                                                                                                                                                                                                                                                                                                                                                                                                                                                                                                                                                                                                                                                                                                                                                                                                                                                                                                                                                                                                                                                                                                                                                                                                                                                                                  | 1 100-330 *7 D                                          |                                                                            | в                                                                   | F                                                                                                          | North Bangor Slate Co.,                                                          |
| Bangor, B Fifth, N.,                                                                                                                                                                                                                                                                                                                                                                                                                                                                                                                                                                                                                                                                                                                                                                                                                                                                                                                                                                                                                                                                                                                                                                                                                                                                                                                                                                                                                                                                                                                                                                                                                                                                                                                                                                                                                                                                                                                                                                                                                                                                                                              |                                                         | oseto, at Roseto, 13                                                       | Bangor&PortlandTractionCo.,CarHo. 15<br>Bottling Co., Mineral Water |                                                                                                            | 0                                                                                |
| 124-209 3                                                                                                                                                                                                                                                                                                                                                                                                                                                                                                                                                                                                                                                                                                                                                                                                                                                                                                                                                                                                                                                                                                                                                                                                                                                                                                                                                                                                                                                                                                                                                                                                                                                                                                                                                                                                                                                                                                                                                                                                                                                                                                                         | 4                                                       | s<br>abatino, at Roseto,                                                   | M'f'g, &c.,                                                         | at East Bangor 16                                                                                          | Old Bangor Slate Co.,                                                            |
| Road, E., 10<br>Bangor-Stroudsburg Highway: 10<br>100-367                                                                                                                                                                                                                                                                                                                                                                                                                                                                                                                                                                                                                                                                                                                                                                                                                                                                                                                                                                                                                                                                                                                                                                                                                                                                                                                                                                                                                                                                                                                                                                                                                                                                                                                                                                                                                                                                                                                                                                                                                                                                         | 200-417 3 2                                             | ampson, at East Bangor, 14 & 15<br>econd, N., 1-33 *4                      | (formerly), 10<br>Gas Co., Water Gas M'f'g, 7                       | First National Bank Building.                                                                              | Owens Bros., Marble& GraniteWorks, 7                                             |
| at East Ranger 14 Fourth, N. 1-86                                                                                                                                                                                                                                                                                                                                                                                                                                                                                                                                                                                                                                                                                                                                                                                                                                                                                                                                                                                                                                                                                                                                                                                                                                                                                                                                                                                                                                                                                                                                                                                                                                                                                                                                                                                                                                                                                                                                                                                                                                                                                                 | 3                                                       | 2-32 *3                                                                    |                                                                     | Presbyterian Church, 4                                                                                     | P<br>Peifly, H. F., Crystal Laundry, 2                                           |
| Blaine Ave., at East Bangor, 14 & 15 S., 1-40                                                                                                                                                                                                                                                                                                                                                                                                                                                                                                                                                                                                                                                                                                                                                                                                                                                                                                                                                                                                                                                                                                                                                                                                                                                                                                                                                                                                                                                                                                                                                                                                                                                                                                                                                                                                                                                                                                                                                                                                                                                                                     | 444-855 11<br>6 Martino, at Rose to,                    | S.,                                                                        | * Lumber M'f'g Co.,                                                 |                                                                                                            |                                                                                  |
| British, see Messenger. 16 & 17                                                                                                                                                                                                                                                                                                                                                                                                                                                                                                                                                                                                                                                                                                                                                                                                                                                                                                                                                                                                                                                                                                                                                                                                                                                                                                                                                                                                                                                                                                                                                                                                                                                                                                                                                                                                                                                                                                                                                                                                                                                                                                   | Messenger,                                              | 2-40 *3                                                                    | Quarry Co.,<br>Real Estate Co., Building,                           |                                                                                                            | Penn-Allyn Silk Co., SilkGlovesM'f'g, 11<br>Pennsylvania Shirt Co.,              |
| Broadway, 1-137 *1 Caribaldi at Parata 10.6.1                                                                                                                                                                                                                                                                                                                                                                                                                                                                                                                                                                                                                                                                                                                                                                                                                                                                                                                                                                                                                                                                                                                                                                                                                                                                                                                                                                                                                                                                                                                                                                                                                                                                                                                                                                                                                                                                                                                                                                                                                                                                                     | n Miller N 7.5.10                                       | 101-357 *7<br>400-439 8                                                    | * Silk Knitt'gCo., SilkGlovesMfg 7                                  | rourth ward notel, 11                                                                                      | Police Department,                                                               |
| 200-452 '6 Grand Ave. 11 & 1                                                                                                                                                                                                                                                                                                                                                                                                                                                                                                                                                                                                                                                                                                                                                                                                                                                                                                                                                                                                                                                                                                                                                                                                                                                                                                                                                                                                                                                                                                                                                                                                                                                                                                                                                                                                                                                                                                                                                                                                                                                                                                      | 5 S.,                                                   | eventh, N., 11 & 12                                                        | * Union Slate Quarry,<br>Borough Office, at East Bangor, 16         | Garfield School 3                                                                                          | at East Bangor,                                                                  |
|                                                                                                                                                                                                                                                                                                                                                                                                                                                                                                                                                                                                                                                                                                                                                                                                                                                                                                                                                                                                                                                                                                                                                                                                                                                                                                                                                                                                                                                                                                                                                                                                                                                                                                                                                                                                                                                                                                                                                                                                                                                                                                                                   | 4 sturray, N., 4                                        | * 8                                                                        | Bower Bros Building                                                 | Genuine Bangor Slate Co., 14<br>Grace Evangelical Lutheran Church, 16                                      | Roseto, 12                                                                       |
| Brown Ave., 454-921 11 Hazen Ave., at East Bangor, 1                                                                                                                                                                                                                                                                                                                                                                                                                                                                                                                                                                                                                                                                                                                                                                                                                                                                                                                                                                                                                                                                                                                                                                                                                                                                                                                                                                                                                                                                                                                                                                                                                                                                                                                                                                                                                                                                                                                                                                                                                                                                              |                                                         | hafter, at East Bangor,                                                    | * W.H., & Co., DepartmentStore, 4                                   | Griffin Bros., School Slate Factory, 5                                                                     | Roman Catholic Church                                                            |
| Buick, at Roseto, see Roseto. High, at East Bangor,                                                                                                                                                                                                                                                                                                                                                                                                                                                                                                                                                                                                                                                                                                                                                                                                                                                                                                                                                                                                                                                                                                                                                                                                                                                                                                                                                                                                                                                                                                                                                                                                                                                                                                                                                                                                                                                                                                                                                                                                                                                                               | 7 New, 1-38 5 Si<br>7 New, 1-38 5 Si<br>9 Nitab N 10 St | ixth, N.,                                                                  | Central Hotel,                                                      |                                                                                                            | Roosevelt School,                                                                |
| Cadillag at Poroto con Martine S., 1                                                                                                                                                                                                                                                                                                                                                                                                                                                                                                                                                                                                                                                                                                                                                                                                                                                                                                                                                                                                                                                                                                                                                                                                                                                                                                                                                                                                                                                                                                                                                                                                                                                                                                                                                                                                                                                                                                                                                                                                                                                                                              | 0 at Rojeto 12 St                                       | nyuer, 10                                                                  | Columbus Public School. 19                                          | Holland, J. H., Wagon Shop, 2                                                                              | s                                                                                |
| Car Ban Lane, at East Bangor, 15<br>Cernetery, at East Bangor, 15<br>Cornetery, at East Bangor, 16<br>Research 19                                                                                                                                                                                                                                                                                                                                                                                                                                                                                                                                                                                                                                                                                                                                                                                                                                                                                                                                                                                                                                                                                                                                                                                                                                                                                                                                                                                                                                                                                                                                                                                                                                                                                                                                                                                                                                                                                                                                                                                                                 | 8 Northampton, N.,                                      | enth, N.,                                                                  | CrownSilkM'f'gCo.,SilkGlovesM'f'g,<br>Slate Co.,                    | Hotel Broadway,                                                                                            | St. David's Episcopal Church, 6<br>John's Reformed Church,                       |
| Roseto. 12 K                                                                                                                                                                                                                                                                                                                                                                                                                                                                                                                                                                                                                                                                                                                                                                                                                                                                                                                                                                                                                                                                                                                                                                                                                                                                                                                                                                                                                                                                                                                                                                                                                                                                                                                                                                                                                                                                                                                                                                                                                                                                                                                      | 119-830 10 m                                            | S.,                                                                        | Crystal Laundry, 2                                                  |                                                                                                            | Salem Church of the Evang'l Asso'n 10                                            |
| Central Ave., at East Bangor, 14, 15, 16, 17 Kelly. K<br>Centre, 10 Kline, 8, 17 Centre, 8, 10 Kline, 8, 10 Kline, 8, 10 Kline, 1 |                                                         | " S                                                                        | D<br>Daily News, Printing,                                          | Italian Evangelical Presbyterian<br>Church,                                                                | Slate Valley Fabric Co., Jersey Silk<br>Cloth M'f'g, 2<br>Hotel.                 |
| Chestnut,                                                                                                                                                                                                                                                                                                                                                                                                                                                                                                                                                                                                                                                                                                                                                                                                                                                                                                                                                                                                                                                                                                                                                                                                                                                                                                                                                                                                                                                                                                                                                                                                                                                                                                                                                                                                                                                                                                                                                                                                                                                                                                                         | Old Pennsylvani i Ave.,                                 |                                                                            | D. L. & W. R. R. Freight Depot,<br>Passenger Depot,                 |                                                                                                            | Sterling Silk Glove Co                                                           |
| Alley, 2 & 11 Lincoln at Poroto goo Dowey                                                                                                                                                                                                                                                                                                                                                                                                                                                                                                                                                                                                                                                                                                                                                                                                                                                                                                                                                                                                                                                                                                                                                                                                                                                                                                                                                                                                                                                                                                                                                                                                                                                                                                                                                                                                                                                                                                                                                                                                                                                                                         | P                                                       | v<br>errazzano, at Roseto,                                                 |                                                                     | KeenanStructuralSlateCo. (formerly), 8                                                                     | Strand Theatre, Moving Pictures, 2                                               |
| Church, 12 Linden, 14 & 1<br>Clevelaud Ave., at East Bangor, 16 & 17 Long, at East Bangor, 11 & 1<br>Columbia Ave., 11                                                                                                                                                                                                                                                                                                                                                                                                                                                                                                                                                                                                                                                                                                                                                                                                                                                                                                                                                                                                                                                                                                                                                                                                                                                                                                                                                                                                                                                                                                                                                                                                                                                                                                                                                                                                                                                                                                                                                                                                            | 7 Pennsylvania Ave                                      | W                                                                          | E                                                                   | L                                                                                                          | Town Hall, 4                                                                     |
| at Roseto. 13 M                                                                                                                                                                                                                                                                                                                                                                                                                                                                                                                                                                                                                                                                                                                                                                                                                                                                                                                                                                                                                                                                                                                                                                                                                                                                                                                                                                                                                                                                                                                                                                                                                                                                                                                                                                                                                                                                                                                                                                                                                                                                                                                   | 101-331 *2<br>118-116 *3 W                              | /alnut,6 & 7                                                               | Office 17                                                           | L. & N. E. R. R. Coal Pockets 2<br>Depot,                                                                  | at Roseto,                                                                       |
| Donte at Roseto,                                                                                                                                                                                                                                                                                                                                                                                                                                                                                                                                                                                                                                                                                                                                                                                                                                                                                                                                                                                                                                                                                                                                                                                                                                                                                                                                                                                                                                                                                                                                                                                                                                                                                                                                                                                                                                                                                                                                                                                                                                                                                                                  | 2                                                       | ashington,                                                                 | Quarries Nos. 1, 2 & 3, 14                                          | Lincoln School 3                                                                                           | w                                                                                |
| Dante, at Roseto,                                                                                                                                                                                                                                                                                                                                                                                                                                                                                                                                                                                                                                                                                                                                                                                                                                                                                                                                                                                                                                                                                                                                                                                                                                                                                                                                                                                                                                                                                                                                                                                                                                                                                                                                                                                                                                                                                                                                                                                                                                                                                                                 | 4 Pine,                                                 | Vausau Place(arb.), at East Bangor, 15<br>Veidman Ave., at East Bangor, 16 | <ul> <li>M'f'gCo HarnessHard.</li> </ul>                            | M                                                                                                          | Washington Quarries Boiler House, 5                                              |
| Ave., at East Bangor, 14, 15 & 16<br>Division,                                                                                                                                                                                                                                                                                                                                                                                                                                                                                                                                                                                                                                                                                                                                                                                                                                                                                                                                                                                                                                                                                                                                                                                                                                                                                                                                                                                                                                                                                                                                                                                                                                                                                                                                                                                                                                                                                                                                                                                                                                                                                    | 5 Q<br>4 Quarry Road, at East Bangor, 15 W              | ornor 0                                                                    | M. E. Church,                                                       | Mackey Memorial Baptist Church, 7<br>5 McKinley Public School, 10<br>6 Merchants National Bank Building, 4 | Methodist Episcopal Church, 3                                                    |
|                                                                                                                                                                                                                                                                                                                                                                                                                                                                                                                                                                                                                                                                                                                                                                                                                                                                                                                                                                                                                                                                                                                                                                                                                                                                                                                                                                                                                                                                                                                                                                                                                                                                                                                                                                                                                                                                                                                                                                                                                                                                                                                                   |                                                         |                                                                            |                                                                     | Second Bank Building, 4:                                                                                   | wise Lumber and Coal Co.,                                                        |
|                                                                                                                                                                                                                                                                                                                                                                                                                                                                                                                                                                                                                                                                                                                                                                                                                                                                                                                                                                                                                                                                                                                                                                                                                                                                                                                                                                                                                                                                                                                                                                                                                                                                                                                                                                                                                                                                                                                                                                                                                                                                                                                                   | * Indi                                                  | icates only one side of Street she                                         | own.                                                                |                                                                                                            |                                                                                  |