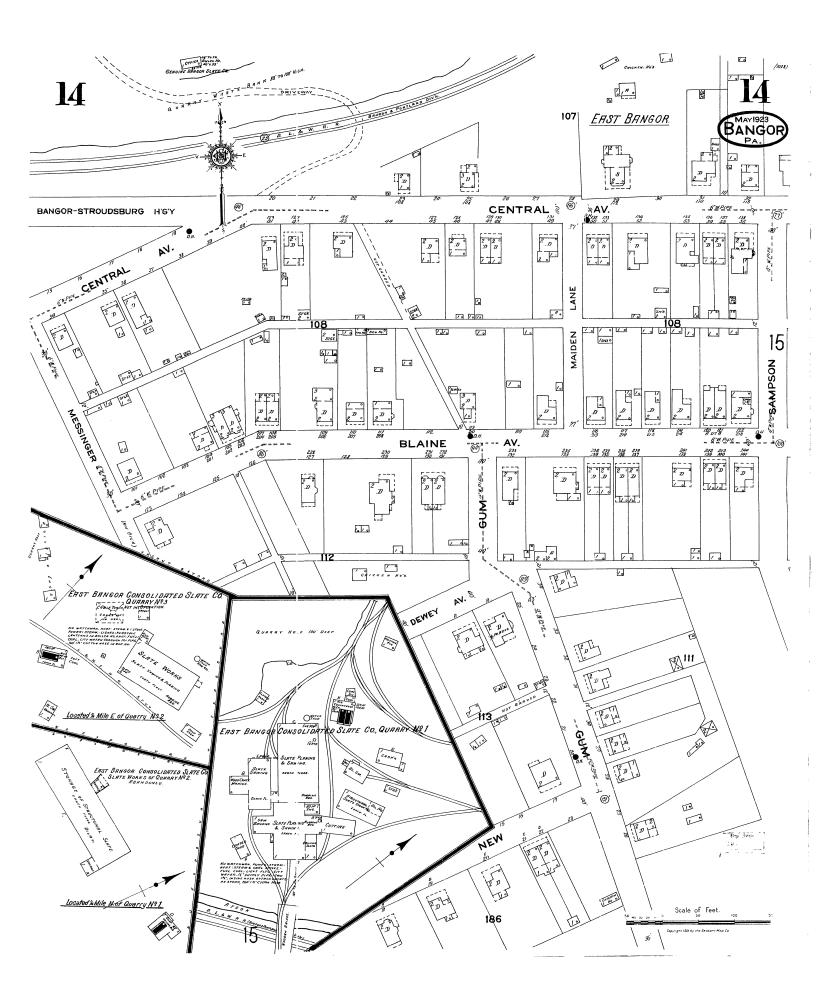

| STREETS                                                                                                                                                                                                                                                                                                                                                                                                                                                                                                                                                                                                                                                                                                                                                                                                                                                                                                                                                                                                                                                                                                                                                                                                                                                                                                                                                                                                                                                                                                                                                                                                                                                                                                                                                                                                                                                                                                                                                                                                                                                                                                                           | T BUKKT                                                 |                                                                            | SPECIALS                                                            | ARRET .                                                                                                    | INCOM                                                                            |
|-----------------------------------------------------------------------------------------------------------------------------------------------------------------------------------------------------------------------------------------------------------------------------------------------------------------------------------------------------------------------------------------------------------------------------------------------------------------------------------------------------------------------------------------------------------------------------------------------------------------------------------------------------------------------------------------------------------------------------------------------------------------------------------------------------------------------------------------------------------------------------------------------------------------------------------------------------------------------------------------------------------------------------------------------------------------------------------------------------------------------------------------------------------------------------------------------------------------------------------------------------------------------------------------------------------------------------------------------------------------------------------------------------------------------------------------------------------------------------------------------------------------------------------------------------------------------------------------------------------------------------------------------------------------------------------------------------------------------------------------------------------------------------------------------------------------------------------------------------------------------------------------------------------------------------------------------------------------------------------------------------------------------------------------------------------------------------------------------------------------------------------|---------------------------------------------------------|----------------------------------------------------------------------------|---------------------------------------------------------------------|------------------------------------------------------------------------------------------------------------|----------------------------------------------------------------------------------|
| A Eighth, N.,                                                                                                                                                                                                                                                                                                                                                                                                                                                                                                                                                                                                                                                                                                                                                                                                                                                                                                                                                                                                                                                                                                                                                                                                                                                                                                                                                                                                                                                                                                                                                                                                                                                                                                                                                                                                                                                                                                                                                                                                                                                                                                                     |                                                         | R<br>ailroad (arbitrary), at Roseto, 12 & 13                               | A                                                                   | Eastern Pennsylvania Power Co.,<br>Heat, Light and Power Station, 7                                        | Miller, J. H., WoodBeetles&MalletsMfg.17<br>Mt. Zion Baptist Church (Colored) 16 |
| Ackermanville Road                                                                                                                                                                                                                                                                                                                                                                                                                                                                                                                                                                                                                                                                                                                                                                                                                                                                                                                                                                                                                                                                                                                                                                                                                                                                                                                                                                                                                                                                                                                                                                                                                                                                                                                                                                                                                                                                                                                                                                                                                                                                                                                | 1                                                       | * Ave., at Roseto,                                                         | American Slate Co.,                                                 | Elks Home, 7                                                                                               | N                                                                                |
| Amplex, at Roseto, see Sabatino. Fairview Ave. 1                                                                                                                                                                                                                                                                                                                                                                                                                                                                                                                                                                                                                                                                                                                                                                                                                                                                                                                                                                                                                                                                                                                                                                                                                                                                                                                                                                                                                                                                                                                                                                                                                                                                                                                                                                                                                                                                                                                                                                                                                                                                                  | 1 100-330 *7 D                                          |                                                                            | в                                                                   | F                                                                                                          | North Bangor Slate Co.,                                                          |
| Bangor, B Fifth, N.,                                                                                                                                                                                                                                                                                                                                                                                                                                                                                                                                                                                                                                                                                                                                                                                                                                                                                                                                                                                                                                                                                                                                                                                                                                                                                                                                                                                                                                                                                                                                                                                                                                                                                                                                                                                                                                                                                                                                                                                                                                                                                                              |                                                         | oseto, at Roseto, 13                                                       | Bangor&PortlandTractionCo.,CarHo. 15<br>Bottling Co., Mineral Water |                                                                                                            | 0                                                                                |
| 124-209 3                                                                                                                                                                                                                                                                                                                                                                                                                                                                                                                                                                                                                                                                                                                                                                                                                                                                                                                                                                                                                                                                                                                                                                                                                                                                                                                                                                                                                                                                                                                                                                                                                                                                                                                                                                                                                                                                                                                                                                                                                                                                                                                         | 4                                                       | s<br>abatino, at Roseto,                                                   | M'f'g, &c.,                                                         | at East Bangor 16                                                                                          | Old Bangor Slate Co.,                                                            |
| Road, E., 10<br>Bangor-Stroudsburg Highway: 10<br>100-367                                                                                                                                                                                                                                                                                                                                                                                                                                                                                                                                                                                                                                                                                                                                                                                                                                                                                                                                                                                                                                                                                                                                                                                                                                                                                                                                                                                                                                                                                                                                                                                                                                                                                                                                                                                                                                                                                                                                                                                                                                                                         | 200-417 3 2                                             | ampson, at East Bangor, 14 & 15<br>econd, N., 1-33 *4                      | (formerly), 10<br>Gas Co., Water Gas M'f'g, 7                       | First National Bank Building.                                                                              | Owens Bros., Marble& GraniteWorks, 7                                             |
| at East Ranger 14 Fourth, N. 1-86                                                                                                                                                                                                                                                                                                                                                                                                                                                                                                                                                                                                                                                                                                                                                                                                                                                                                                                                                                                                                                                                                                                                                                                                                                                                                                                                                                                                                                                                                                                                                                                                                                                                                                                                                                                                                                                                                                                                                                                                                                                                                                 | 3                                                       | 2-32 *3                                                                    |                                                                     | Presbyterian Church, 4                                                                                     | P<br>Peifly, H. F., Crystal Laundry, 2                                           |
| Blaine Ave., at East Bangor, 14 & 15 S., 1-40                                                                                                                                                                                                                                                                                                                                                                                                                                                                                                                                                                                                                                                                                                                                                                                                                                                                                                                                                                                                                                                                                                                                                                                                                                                                                                                                                                                                                                                                                                                                                                                                                                                                                                                                                                                                                                                                                                                                                                                                                                                                                     | 444-855 11<br>6 Martino, at Rose to,                    | S.,                                                                        | * Lumber M'f'g Co.,                                                 |                                                                                                            |                                                                                  |
| British, see Messenger. 16 & 17                                                                                                                                                                                                                                                                                                                                                                                                                                                                                                                                                                                                                                                                                                                                                                                                                                                                                                                                                                                                                                                                                                                                                                                                                                                                                                                                                                                                                                                                                                                                                                                                                                                                                                                                                                                                                                                                                                                                                                                                                                                                                                   | Messenger,                                              | 2-40 *3                                                                    | Quarry Co.,<br>Real Estate Co., Building,                           |                                                                                                            | Penn-Allyn Silk Co., SilkGlovesM'f'g, 11<br>Pennsylvania Shirt Co.,              |
| Broadway, 1-137 *1 Caribaldi at Parata 10.6.1                                                                                                                                                                                                                                                                                                                                                                                                                                                                                                                                                                                                                                                                                                                                                                                                                                                                                                                                                                                                                                                                                                                                                                                                                                                                                                                                                                                                                                                                                                                                                                                                                                                                                                                                                                                                                                                                                                                                                                                                                                                                                     | n Miller N 7.5.10                                       | 101-357 *7<br>400-439 8                                                    | * Silk Knitt'gCo., SilkGlovesMfg 7                                  | rourth ward notel, 11                                                                                      | Police Department,                                                               |
| 200-452 '6 Grand Ave. 11 & 1                                                                                                                                                                                                                                                                                                                                                                                                                                                                                                                                                                                                                                                                                                                                                                                                                                                                                                                                                                                                                                                                                                                                                                                                                                                                                                                                                                                                                                                                                                                                                                                                                                                                                                                                                                                                                                                                                                                                                                                                                                                                                                      | 5 S.,                                                   | eventh, N., 11 & 12                                                        | * Union Slate Quarry,<br>Borough Office, at East Bangor, 16         | Garfield School 3                                                                                          | at East Bangor,                                                                  |
|                                                                                                                                                                                                                                                                                                                                                                                                                                                                                                                                                                                                                                                                                                                                                                                                                                                                                                                                                                                                                                                                                                                                                                                                                                                                                                                                                                                                                                                                                                                                                                                                                                                                                                                                                                                                                                                                                                                                                                                                                                                                                                                                   | 4 sturray, N., 4                                        | * 8                                                                        | Bower Bros Building                                                 | Genuine Bangor Slate Co., 14<br>Grace Evangelical Lutheran Church, 16                                      | Roseto, 12                                                                       |
| Brown Ave., 454-921 11 Hazen Ave., at East Bangor, 1                                                                                                                                                                                                                                                                                                                                                                                                                                                                                                                                                                                                                                                                                                                                                                                                                                                                                                                                                                                                                                                                                                                                                                                                                                                                                                                                                                                                                                                                                                                                                                                                                                                                                                                                                                                                                                                                                                                                                                                                                                                                              |                                                         | hafter, at East Bangor,                                                    | * W.H., & Co., DepartmentStore, 4                                   | Griffin Bros., School Slate Factory, 5                                                                     | Roman Catholic Church                                                            |
| Buick, at Roseto, see Roseto. High, at East Bangor,                                                                                                                                                                                                                                                                                                                                                                                                                                                                                                                                                                                                                                                                                                                                                                                                                                                                                                                                                                                                                                                                                                                                                                                                                                                                                                                                                                                                                                                                                                                                                                                                                                                                                                                                                                                                                                                                                                                                                                                                                                                                               | 7 New, 1-38 5 Si<br>7 New, 1-38 5 Si<br>9 Nitab N 10 St | ixth, N.,                                                                  | Central Hotel,                                                      |                                                                                                            | Roosevelt School,                                                                |
| Cadillag at Poroto con Martine S., 1                                                                                                                                                                                                                                                                                                                                                                                                                                                                                                                                                                                                                                                                                                                                                                                                                                                                                                                                                                                                                                                                                                                                                                                                                                                                                                                                                                                                                                                                                                                                                                                                                                                                                                                                                                                                                                                                                                                                                                                                                                                                                              | 0 at Rojeto 12 St                                       | nyuer, 10                                                                  | Columbus Public School. 19                                          | Holland, J. H., Wagon Shop, 2                                                                              | s                                                                                |
| Car Ban Lane, at East Bangor, 15<br>Cernetery, at East Bangor, 15<br>Cornetery, at East Bangor, 16<br>Research 19                                                                                                                                                                                                                                                                                                                                                                                                                                                                                                                                                                                                                                                                                                                                                                                                                                                                                                                                                                                                                                                                                                                                                                                                                                                                                                                                                                                                                                                                                                                                                                                                                                                                                                                                                                                                                                                                                                                                                                                                                 | 8 Northampton, N.,                                      | enth, N.,                                                                  | CrownSilkM'f'gCo.,SilkGlovesM'f'g,<br>Slate Co.,                    | Hotel Broadway,                                                                                            | St. David's Episcopal Church, 6<br>John's Reformed Church,                       |
| Roseto. 12 K                                                                                                                                                                                                                                                                                                                                                                                                                                                                                                                                                                                                                                                                                                                                                                                                                                                                                                                                                                                                                                                                                                                                                                                                                                                                                                                                                                                                                                                                                                                                                                                                                                                                                                                                                                                                                                                                                                                                                                                                                                                                                                                      | 119-830 10 m                                            | S.,                                                                        | Crystal Laundry, 2                                                  |                                                                                                            | Salem Church of the Evang'l Asso'n 10                                            |
| Central Ave., at East Bangor, 14, 15, 16, 17 Kelly. K<br>Centre, 10 Kline, 8, 17 Centre, 8, 10 Kline, 8, 10 Kline, 8, 10 Kline, 1 |                                                         | " S                                                                        | D<br>Daily News, Printing,                                          | Italian Evangelical Presbyterian<br>Church,                                                                | Slate Valley Fabric Co., Jersey Silk<br>Cloth M'f'g, 2<br>Hotel.                 |
| Chestnut,                                                                                                                                                                                                                                                                                                                                                                                                                                                                                                                                                                                                                                                                                                                                                                                                                                                                                                                                                                                                                                                                                                                                                                                                                                                                                                                                                                                                                                                                                                                                                                                                                                                                                                                                                                                                                                                                                                                                                                                                                                                                                                                         | Old Pennsylvani i Ave.,                                 |                                                                            | D. L. & W. R. R. Freight Depot,<br>Passenger Depot,                 |                                                                                                            | Sterling Silk Glove Co                                                           |
| Alley, 2 & 11 Lincoln at Poroto goo Dowey                                                                                                                                                                                                                                                                                                                                                                                                                                                                                                                                                                                                                                                                                                                                                                                                                                                                                                                                                                                                                                                                                                                                                                                                                                                                                                                                                                                                                                                                                                                                                                                                                                                                                                                                                                                                                                                                                                                                                                                                                                                                                         | P                                                       | v<br>errazzano, at Roseto,                                                 |                                                                     | KeenanStructuralSlateCo. (formerly), 8                                                                     | Strand Theatre, Moving Pictures, 2                                               |
| Church, 12 Linden, 14 & 1<br>Clevelaud Ave., at East Bangor, 16 & 17 Long, at East Bangor, 11 & 1<br>Columbia Ave., 11                                                                                                                                                                                                                                                                                                                                                                                                                                                                                                                                                                                                                                                                                                                                                                                                                                                                                                                                                                                                                                                                                                                                                                                                                                                                                                                                                                                                                                                                                                                                                                                                                                                                                                                                                                                                                                                                                                                                                                                                            | 7 Pennsylvania Ave                                      | W                                                                          | E                                                                   | L                                                                                                          | Town Hall, 4                                                                     |
| at Roseto. 13 M                                                                                                                                                                                                                                                                                                                                                                                                                                                                                                                                                                                                                                                                                                                                                                                                                                                                                                                                                                                                                                                                                                                                                                                                                                                                                                                                                                                                                                                                                                                                                                                                                                                                                                                                                                                                                                                                                                                                                                                                                                                                                                                   | 101-331 *2<br>118-116 *3 W                              | /alnut,6 & 7                                                               | Office 17                                                           | L. & N. E. R. R. Coal Pockets 2<br>Depot,                                                                  | at Roseto,                                                                       |
| Donte at Roseto,                                                                                                                                                                                                                                                                                                                                                                                                                                                                                                                                                                                                                                                                                                                                                                                                                                                                                                                                                                                                                                                                                                                                                                                                                                                                                                                                                                                                                                                                                                                                                                                                                                                                                                                                                                                                                                                                                                                                                                                                                                                                                                                  | 2                                                       | ashington,                                                                 | Quarries Nos. 1, 2 & 3, 14                                          | Lincoln School 3                                                                                           | w                                                                                |
| Dante, at Roseto,                                                                                                                                                                                                                                                                                                                                                                                                                                                                                                                                                                                                                                                                                                                                                                                                                                                                                                                                                                                                                                                                                                                                                                                                                                                                                                                                                                                                                                                                                                                                                                                                                                                                                                                                                                                                                                                                                                                                                                                                                                                                                                                 | 4 Pine,                                                 | Vausau Place(arb.), at East Bangor, 15<br>Veidman Ave., at East Bangor, 16 | <ul> <li>M'f'gCo HarnessHard.</li> </ul>                            | M                                                                                                          | Washington Quarries Boiler House, 5                                              |
| Ave., at East Bangor, 14, 15 & 16<br>Division,                                                                                                                                                                                                                                                                                                                                                                                                                                                                                                                                                                                                                                                                                                                                                                                                                                                                                                                                                                                                                                                                                                                                                                                                                                                                                                                                                                                                                                                                                                                                                                                                                                                                                                                                                                                                                                                                                                                                                                                                                                                                                    | 5 Q<br>4 Quarry Road, at East Bangor, 15 W              | ornor 0                                                                    | M. E. Church,                                                       | Mackey Memorial Baptist Church, 7<br>5 McKinley Public School, 10<br>6 Merchants National Bank Building, 4 | Methodist Episcopal Church, 3                                                    |
|                                                                                                                                                                                                                                                                                                                                                                                                                                                                                                                                                                                                                                                                                                                                                                                                                                                                                                                                                                                                                                                                                                                                                                                                                                                                                                                                                                                                                                                                                                                                                                                                                                                                                                                                                                                                                                                                                                                                                                                                                                                                                                                                   |                                                         |                                                                            |                                                                     | Second Bank Building, 4:                                                                                   | wise Lumber and Coal Co.,                                                        |
|                                                                                                                                                                                                                                                                                                                                                                                                                                                                                                                                                                                                                                                                                                                                                                                                                                                                                                                                                                                                                                                                                                                                                                                                                                                                                                                                                                                                                                                                                                                                                                                                                                                                                                                                                                                                                                                                                                                                                                                                                                                                                                                                   | * Indi                                                  | icates only one side of Street she                                         | own.                                                                |                                                                                                            |                                                                                  |